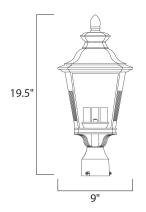

#### **MEASUREMENTS**

DIMENSION : 9" L x 9" W x 19.5" H

HANGING WEIGHT : 3.98 lb