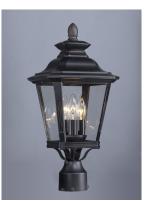

## PRODUCT DESCRIPTION

Knoxville is an updated take on the traditional lantern style. Finished in Bronze and with the option of Clear or Frosted glass, our Incandescent version is sure to wow.

## **LAMPING**

INPUT VOLTAGE : 120V

BULB : 3 x 40W Incandescent E12 Candelabra , 120W Total

BULB INCLUDED : (Not Included)

DIMMABLE : Yes

## GLASS

Clear CL