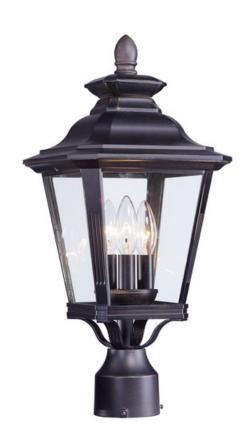

## PRODUCT DESCRIPTION

Knoxville is an updated take on the traditional lantern style. Finished in Bronze and with the option of Clear or Frosted glass, our Incandescent version is sure to wow.

## **LAMPING**

INPUT VOLTAGE : 120V

BULB : 3 x 40W Incandescent E12 Candelabra , 120W Total

BULB INCLUDED : (Not Included)

DIMMABLE : Yes

## GLASS

Clear CL