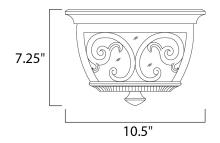

## **MEASUREMENTS**

DIMENSION : 10.5" L x 10.5" W x 7.25" H

HANGING WEIGHT : 8.16 lb