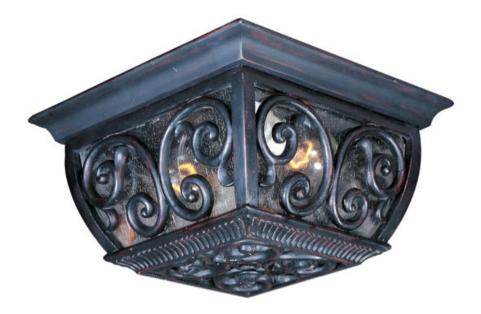

# PRODUCT DESCRIPTION

Maxim Lighting's Newbury VX Collection is made with Vivex, a material twice the strength of resin, is non-corrosive, UV resistant and backed with a 5-Year Limited Warranty. Newbury VX features our Oriental Bronze finish and Seedy glass.

# **GLASS**

Seedy CD

## MATERIAL

Vivex Resin Composite