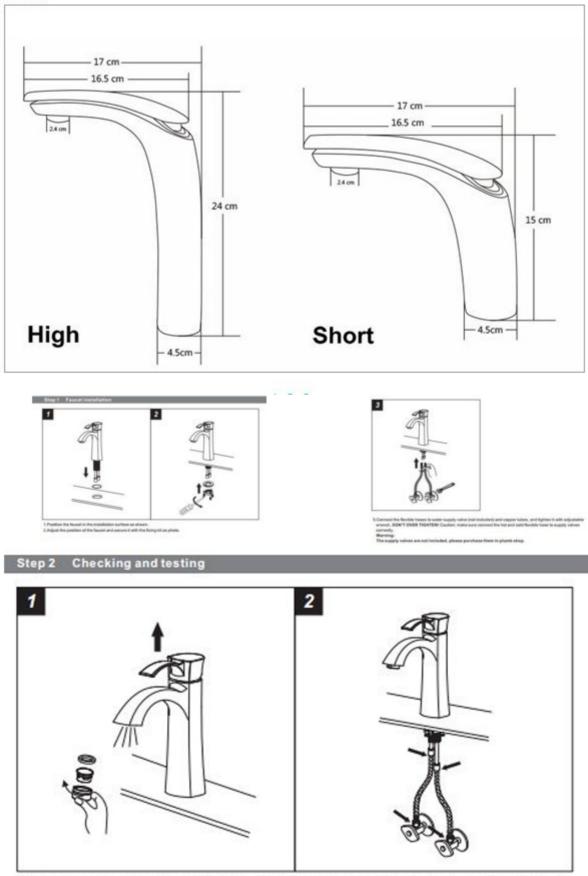

## INSTALLATION INSTRUCTIONS

Taranto Deck Mounted Single Handle Faucet with Hot/Cold Water Mixer

1.Remove the aerator by hand. Turn the faucet handle all the way on, turn on hot and cold water supply and flush water lines for one minute. Reinstall aerator by hand. 2.Check all connections at arrows for leaks, re-tighten it if necessary. BUT DON'T OVERTIGHTEN!