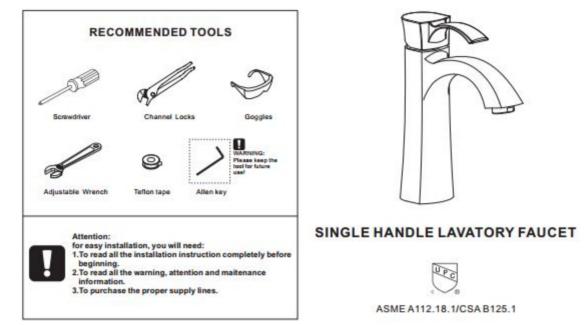

## Leonardo Sárga Contemporary Bath Sink Faucet



## INSTALLATION INSTRUCTIONS







Taranto Deck Mounted Single Handle Faucet with Hot/Cold Water Mixer



1.Remove the aerator by hand. Turn the faucet handle all the way on, turn on hot and cold water supply and flush water lines for one minute. Reinstall aerator by hand. 2.Check all connections at arrows for leaks, re-tighten it if necessary. BUT DON'T OVERTIGHTEN!

Daily cleaning and care are required in order to keep the product shining and properly working.

1 Clean it with water and dry it with soft cloth.

2 Clean the product with gentle liquid or glass cleaner.

3 Don't use acid cleaner.

4 Don't clean with abrasive material, abrasive paper or knife.

This General diagram and installation instructions are not intended for any specific model, but is presented as a general guideline for Installations!