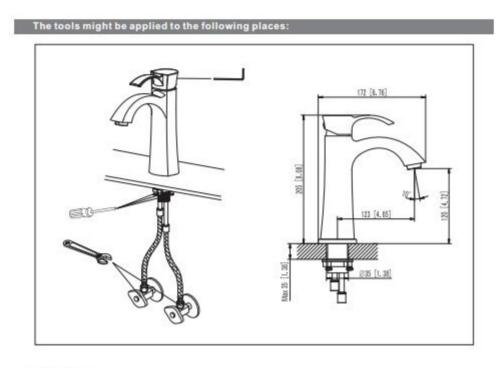

## INSTALLATION INSTRUCTIONS

Taranto Deck Mounted Single Handle Faucet with Hot/Cold Water Mixer

1.Remove the aerator by hand. Turn the faucet handle all the way on, turn on hot and cold water supply and flush water lines for one minute. Reinstall aerator by hand. 2.Check all connections at arrows for leaks, re-tighten it if necessary. BUT DON'T OVERTIGHTEN!