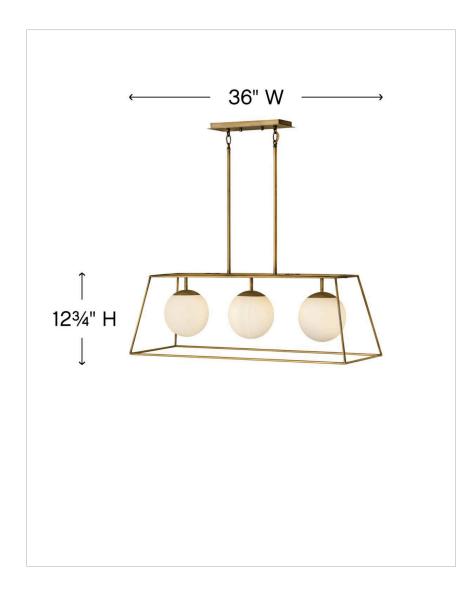

| DETAILS   |                |
|-----------|----------------|
| FINISH:   | Heritage Brass |
| MATERIAL: | Steel          |
| GLASS:    | Etched Opal    |

| DIMENSIONS |        |
|------------|--------|
| WIDTH:     | 36"    |
| HEIGHT:    | 12.8"  |
| DEPTH:     | 13     |
| WEIGHT:    | 13.5lb |