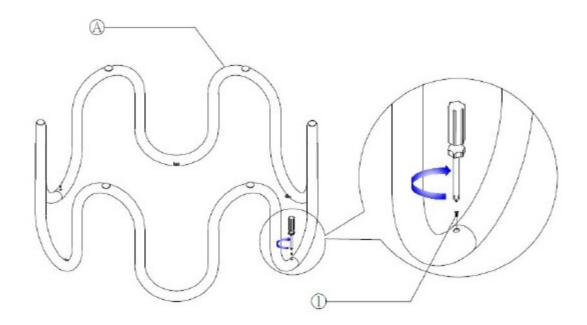

Hardware Enclosed:

2. Attach both Table Bases (A) and secure with the Screws ① using the screwdriver on both sides, don't screw tightly in this step.

3. Place the assembled Table bases (A) upside down, secure with the Screws ① using the screwdriver on both sides, then need to tighten all screws ① in this step.