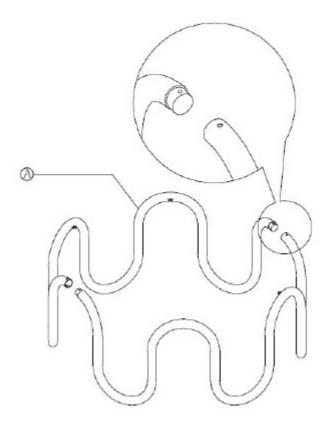

## Box 2:

• (1pc) Table Top Marble –B

(1)4pcs 5/32"-32T x 12mmL 2 4pcs 1/4"-20Tx18mmL 3 4pcs Flat washer (4)4pcs Spring washer 5 1pc Allen Wrench

Assembly Instructions:

 Remove all the components from their boxes and place them on a carpeted or scratch-free surface. Equally place the both Table Bases (A) at the ground and then insert into the corresponding hole.

Hardware Enclosed:

2. Attach both Table Bases (A) and secure with the Screws ① using the screwdriver on both sides, don't screw tightly in this step.

3. Place the assembled Table bases (A) upside down, secure with the Screws ① using the screwdriver on both sides, then need to tighten all screws ① in this step.