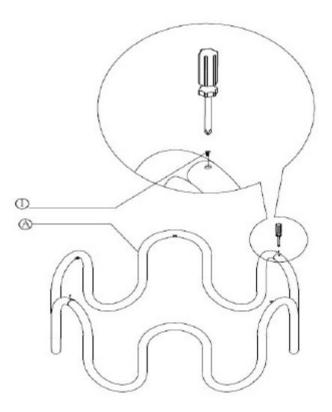

Hardware Enclosed:

2. Attach both Table Bases (A) and secure with the Screws ① using the screwdriver on both sides, don't screw tightly in this step.

3. Place the assembled Table bases (A) upside down, secure with the Screws ① using the screwdriver on both sides, then need to tighten all screws ① in this step.