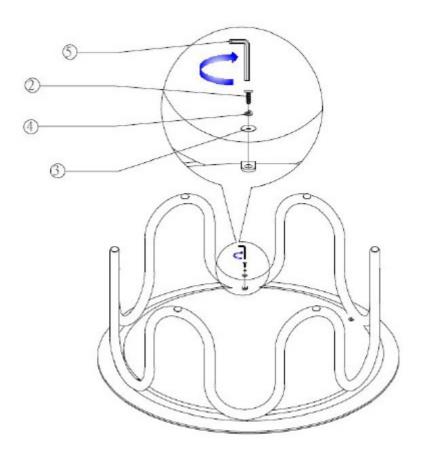

## Box 2:

• (1pc) Table Top Marble –B

(1)4pcs 5/32"-32T x 12mmL 2 4pcs 1/4"-20Tx18mmL 3 4pcs Flat washer (4)4pcs Spring washer 5 1pc Allen Wrench

Assembly Instructions:

 Remove all the components from their boxes and place them on a carpeted or scratch-free surface. Equally place the both Table Bases (A) at the ground and then insert into the corresponding hole.

4. Put the assembled Table bases (A) upside down on the Table Top (B), align the pre-drilled holes, secure with the spring washers ④, flat washers ③ and bolts ② using the enclosed Allen Key ⑤.

5. Assembly is completed.