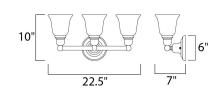

### **MEASUREMENTS**

**DIMENSION** : 22.5" W x 10" H x 7" Ext **BACK PLATE** : 6" W x 6" H x 3" HCO

HANGING WEIGHT : 5.14 lb