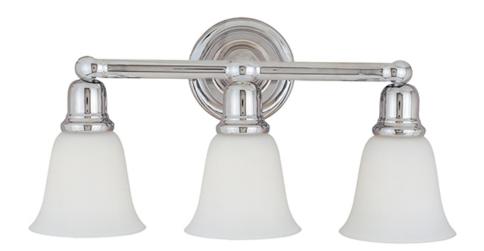

### PRODUCT DESCRIPTION

Beautifully crafted with round stems and offered in our Satin Nickel or Oil Rubbed Bronze finishes. Both available with Soft Vanilla glass.

### **FINISHES OPTION**

Oil Rubbed Bronze Polished Chrome Satin Nickel

## **GLASS**

White WT