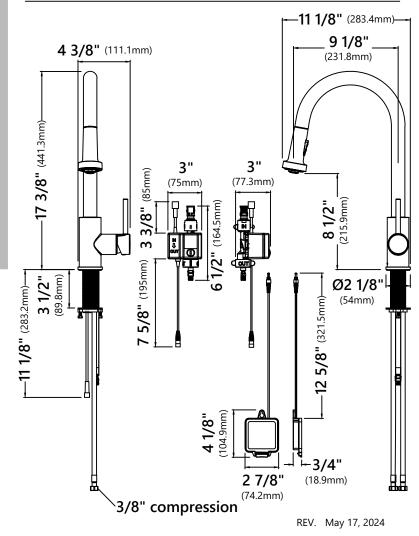

#### **Faucet Dimensions**

Overall Height: 17 3/8" Spout Height: 8 1/2" Spout Reach: 9 1/8"

#### **Features**

- Sensor Pull Down Faucet
- Metal Construction with ABS Sprayer
- 360° Swivel Spout
- Flow Rate: 1.8 gpm (6.8L/min) @ 60 psi
- Dual Function Sprayhead Spray/Stream
- 35mm Ceramic Cartridge
- 23 1/4" Nylon Waterlines
- Dome Shaped Screen Washer
- · Quick Weight
- Quick Connect Sprayer Hose
- Swivel Sprayer Connector
- 15" Hose Length
- Connections 3/8"
- Max Deck Thickness: 3 1/2"
- TPI of aerator in the Sprayer M24X1-6q