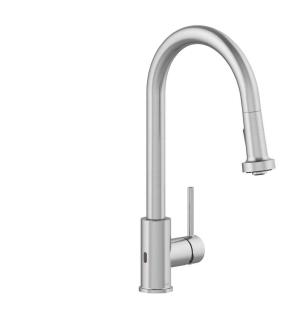

# Single Handle Sensor Pull Down Kitchen Faucet

#### **Features**

- Sensor Pull Down Faucet
- Metal Construction with ABS Sprayer
- 360° Swivel Spout
- Flow Rate: 1.8 gpm (6.8L/min) @ 60 psi
- Dual Function Sprayhead Spray/Stream
- 35mm Ceramic Cartridge
- 23 1/4" Nylon Waterlines
- Dome Shaped Screen Washer
- · Quick Weight
- Quick Connect Sprayer Hose
- Swivel Sprayer Connector
- 15" Hose Length
- Connections 3/8"
- Max Deck Thickness: 3 1/2"
- TPI of aerator in the Sprayer M24X1-6q

## **Available Finishes**

- Spot Free Stainless Steel
- Spot Free Brushed Brass
- · Matte Black