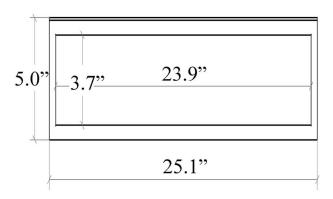

#### **Features**

- Towel Bar and Accessories Holder L: 25.1"
- Made of Bamboo Wood
- Wall Mount (Screw-In) Installation
- Towel Bar to be Combined with (Optional): Tumbler, Soap Dish, and Soap Dispenser
- Features Space-Saving Design
- Made in Italy

Collection<br/>BambooModel |<br/>Bamboo 51716Dimensions MetricI inch = 2.54 cm<br/>I inch = 25.4 mm

Collection Bamboo Model | Bamboo 51716 Dimensions Metric

1 inch = 2.54 cm 1 inch = 25.4 mm