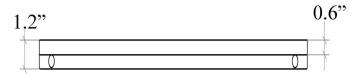

#### **Features**

- Towel Bar and Accessories Holder L: 25.1"
- Made of Bamboo Wood
- Wall Mount (Screw-In) Installation
- Towel Bar to be Combined with (Optional): Tumbler, Soap Dish, and Soap Dispenser
- Features Space-Saving Design
- Made in Italy

Collection<br/>BambooModel |<br/>Bamboo 51716Dimensions MetricI inch = 2.54 cm<br/>I inch = 25.4 mm

Collection Bamboo Model | Bamboo 51716 Dimensions Metric

1 inch = 2.54 cm 1 inch = 25.4 mm