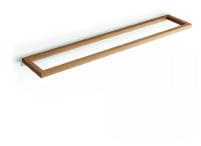

#### **Bamboo 51716**

#### **Features**

- Towel Bar and Accessories Holder L: 25.1"
- Made of Bamboo Wood
- Wall Mount (Screw-In) Installation
- Towel Bar to be Combined with (Optional): Tumbler, Soap Dish, and Soap Dispenser
- Features Space-Saving Design
- Made in Italy