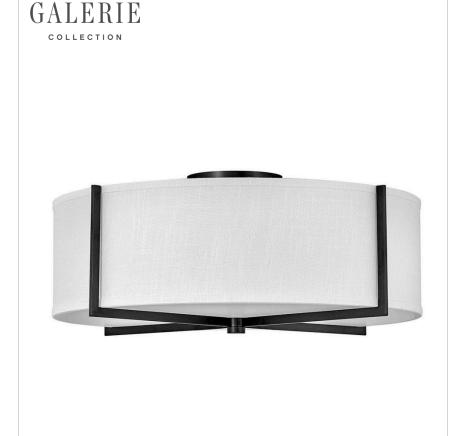

## **AXIS OFF WHITE**

## 41710BK

## LARGE SEMI-FLUSH MOUNT

Creativity meets practicality in Axis. Featuring a classic crossed-stem design, its shade comes in Off White Linen or Heather Gray Linen, complemented by a Black or Heritage Brass finish. This LED sconce is fully dimmable and ADA compliant.

| DETAILS   |                 |
|-----------|-----------------|
| FINISH:   | Black           |
| MATERIAL: | Steel           |
| SHADE:    | Off White Linen |

| DIMENSIONS |       |
|------------|-------|
| WIDTH:     | 25.5" |
| HEIGHT:    | 10.5" |
| WEIGHT:    | 6.5lb |