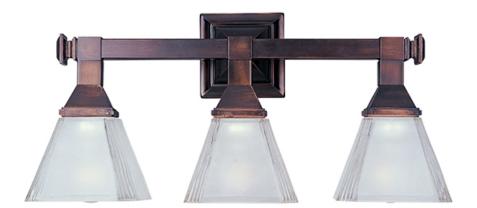

## PRODUCT DESCRIPTION

Popular pendant lighting at its best. Trendy square stems are available in a variety of lengths. Finished in Satin Nickel or Oil Rubbed Bronze with Marble glass.

### **MEASUREMENTS**

**DIMENSION** : 20.5" W x 9.5" H x 6.5" Ext : 4.5" W x 4.5" H x 7" HCO **BACK PLATE** 

HANGING WEIGHT : 8.1 lb

#### LAMPING

INPUT VOLTAGE : 120V

BULB : 3 x 60W Incandescent E26 Medium, 180W Total

**BULB INCLUDED** : (Not Included)

DIMMABLE : Yes

# **GLASS**

Frosted FT

# MATERIAL

Steel, Glass