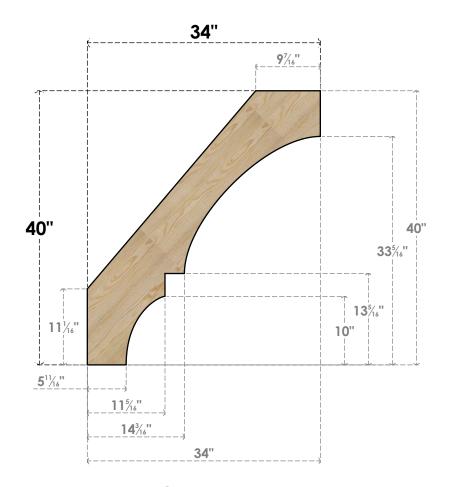

## BRC06X34X40BOA00RDF

6"W X 34"D X 40"H BALBOA ROUGH SAWN BRACE, DOUGLAS FIR

SIDE

## **NOTES**

- 1. INSTALLATION TO BE COMPLETED IN ACCORDANCE WITH MANUFACTURER'S SPECIFICATIONS. 2. DRAWING MAY NOT BE TO SCALE
- 3. THIS DRAWING IS INTENDED FOR DESIGN AND PLANNING PURPOSES ONLY.
- 4. ALL INFORMATION CONTAINED HEREIN WAS CURRENT AT THE TIME OF DEVELOPMENT BUT MUST BE REVIEWED AND APPROVED BY THE PRODUCT MANUFACTURER TO BE CONSIDERED ACCURATE.
- 5. PRODUCTS ARE NOT KILN DRIED. THIS ITEM IS UNIQUE AND WILL CONTAIN THE NATURAL VARIATIONS THAT THE WOOD SPECIES OFFERS. THIS MAY RESULT IN VARIATIONS UP TO 1/4"