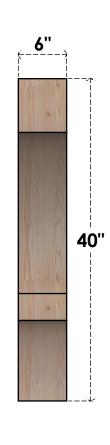

## BRC06X34X40BOA00RDF

6"W X 34"D X 40"H BALBOA ROUGH SAWN BRACE, DOUGLAS FIR

SIDE

## **FRONT**

**EKENA MILLWORK** 2300 WEST MAIN ST. CLARKSVILLE, TX 75426 TOLL FREE: 866-607-0453 WWW.EKENAMILLWORK.COM