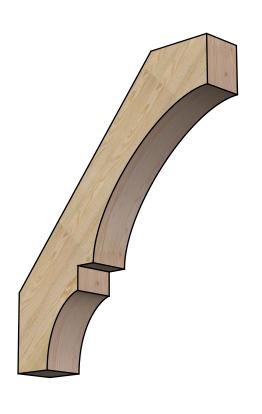

## BRC06X34X40BOA00RDF

6"W X 34"D X 40"H BALBOA ROUGH SAWN BRACE, DOUGLAS FIR

SIDE