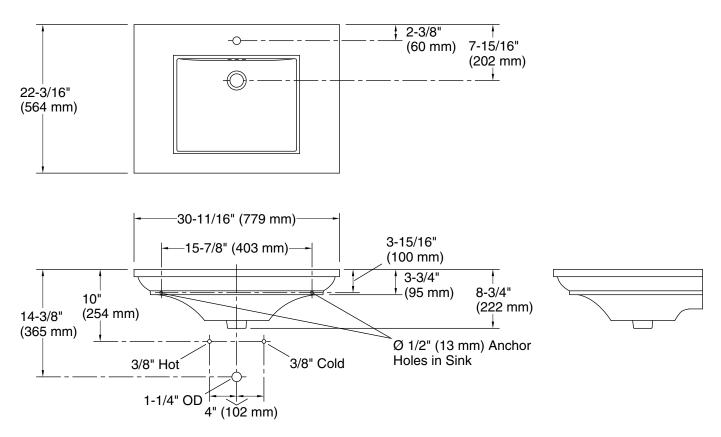

### **Technical Information**

| All product dimensions are nominal. |                                                                             |  |  |
|-------------------------------------|-----------------------------------------------------------------------------|--|--|
| Bowl configuration:                 | Single                                                                      |  |  |
| Installation:                       | Pedestal, Console table                                                     |  |  |
| Bowl area (Only):                   | Length: 19" (483 mm)<br>Width: 14" (356 mm)<br>Water depth: 5-1/2" (140 mm) |  |  |
| Number of deck holes:               | 1                                                                           |  |  |
| Faucet hole(s):                     | 1-3/8" (35 mm)                                                              |  |  |
| Drain hole:                         | 1-3/4" (44 mm)                                                              |  |  |
|                                     |                                                                             |  |  |