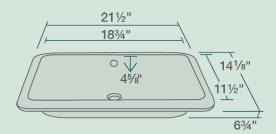

## **Available Colors**

UPC: 817299011132

21 1/2" x 14 1/8" x 6 3/4" **Undermount Installation** 24" Minimum Cabinet Size True Vitreous China Multiple Colors Available Cardboard Cutout Template Included Installation Hardware Included cUPC Certified (Uniform Plumbing Code) Limited Lifetime Warranty **ADA Compliant** 

**U1812-WHITE Rectangular Bathroom Sink**