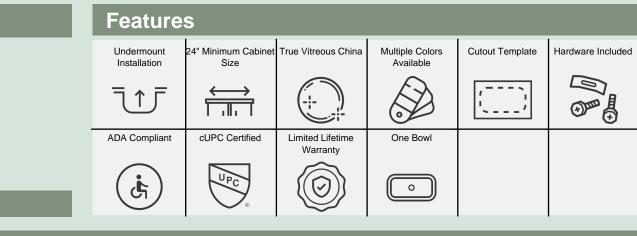

## Porcelain

Our porcelain sinks are made of true vitreous china and are triple glazed to create the strongest sink you will find. All of our porcelain sinks are covered by a limited lifetime warranty. All undermount sinks come with a cardboard cutout template and mounting hardware.

## **Available Colors**

UPC: 817299011132

21 1/2" x 14 1/8" x 6 3/4" **Undermount Installation** 24" Minimum Cabinet Size True Vitreous China Multiple Colors Available Cardboard Cutout Template Included Installation Hardware Included cUPC Certified (Uniform Plumbing Code) Limited Lifetime Warranty **ADA Compliant** 