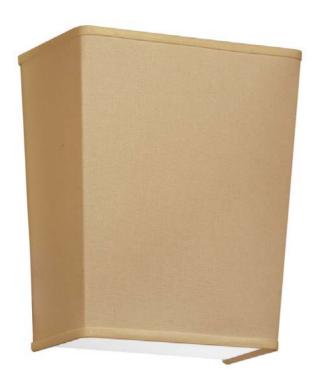

## 938711W-838 - 1LT Wall Sconce SGlo Latte W/790 Diff

## 1 Light Wall Sconce

| Height<br>Width/Length | 11<br>8       | No. of Bulbs<br>LED Compatible | 1<br>Yes          |
|------------------------|---------------|--------------------------------|-------------------|
| Depth                  | 4.5           | Total Wattage                  | 60W               |
| Weight                 | 5             |                                |                   |
| <b>Body Material</b>   | Metal         | Second Material                | Fabric            |
| Finish/Color           | Satin Chrome  | Second Finish/Color            | Latte             |
| Type of Finish         | Electroplated |                                |                   |
| Bulb 1 Amount          | 1             | Rated For                      | Dry Location      |
| Bulb 1 Base Type       | T 10          | Voltage                        | 120V              |
| Bulb 1 Max Watt.       | 60W           |                                |                   |
| Bulb 1 Included        | No            | Approval                       | cUL or equivalent |
| <b>Bulb 1 Lumens</b>   |               | Warranty                       | 1 Year            |
| Bulb 1 CRI             |               | Instal Position                | Wall              |