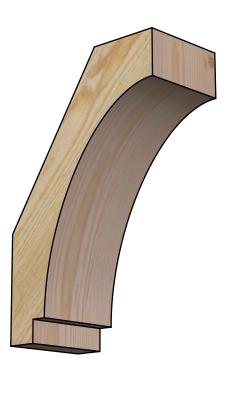

## BRC04X08X12IMP00RDF

4"W X 8"D X 12"H IMPERIAL ROUGH SAWN BRACE, DOUGLAS FIR

FKFNA IWORK

**EKENA MILLWORK** 2300 WEST MAIN ST.

CLARKSVILLE, TX 75426 TOLL FREE: 866-607-0453 WWW.EKENAMILLWORK.COM 1. INSTALLATION TO BE COMPLETED IN ACCORDANCE WITH MANUFACTURER'S SPECIFICATIONS. 2. DRAWING MAY NOT BE TO SCALE