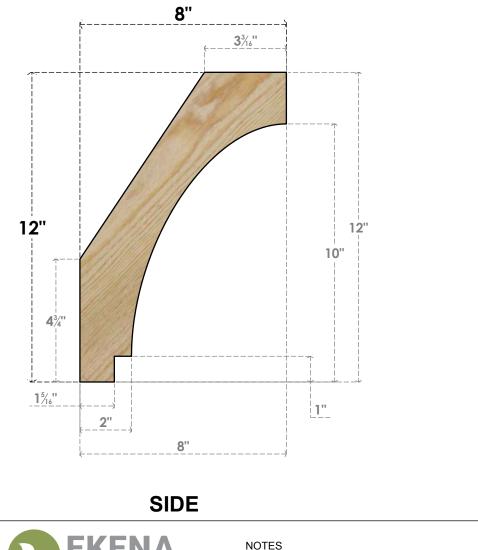

## BRC04X08X12IMP00RDF

4"W X 8"D X 12"H IMPERIAL ROUGH SAWN BRACE, DOUGLAS FIR

FKFNA IWORK

**EKENA MILLWORK** 2300 WEST MAIN ST.

CLARKSVILLE, TX 75426 TOLL FREE: 866-607-0453 WWW.EKENAMILLWORK.COM 1. INSTALLATION TO BE COMPLETED IN ACCORDANCE WITH MANUFACTURER'S SPECIFICATIONS. 2. DRAWING MAY NOT BE TO SCALE