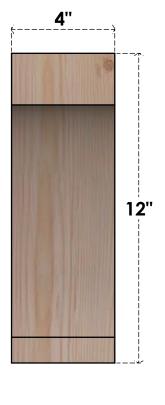

## BRC04X08X12IMP00RDF

4"W X 8"D X 12"H IMPERIAL ROUGH SAWN BRACE, DOUGLAS FIR

FKFNA IWORK

**EKENA MILLWORK** 2300 WEST MAIN ST.

CLARKSVILLE, TX 75426 TOLL FREE: 866-607-0453 WWW.EKENAMILLWORK.COM 1. INSTALLATION TO BE COMPLETED IN ACCORDANCE WITH MANUFACTURER'S SPECIFICATIONS. 2. DRAWING MAY NOT BE TO SCALE

FRONT

3. THIS DRAWING IS INTENDED FOR DESIGN AND PLANNING PURPOSES ONLY.

4. ALL INFORMATION CONTAINED HEREIN WAS CURRENT AT THE TIME OF DEVELOPMENT BUT MUST BE REVIEWED AND APPROVED BY THE PRODUCT MANUFACTURER TO BE CONSIDERED ACCURATE.