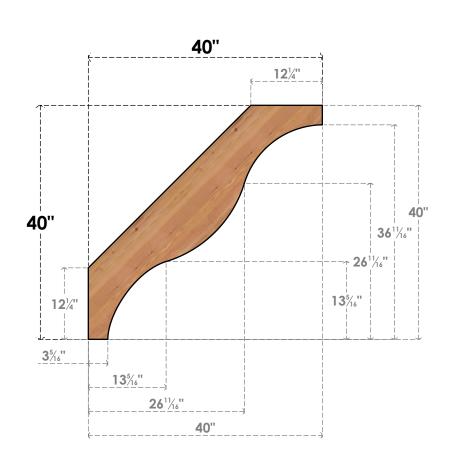

## BRC04X40X40FST00SWR

3 1/2"W X 40"D X 40"H FUNSTON SMOOTH BRACE, WESTERN RED CEDAR

SIDE

## **FRONT**

**EKENA MILLWORK** 2300 WEST MAIN ST. CLARKSVILLE, TX 75426 TOLL FREE: 866-607-0453 WWW.EKENAMILLWORK.COM