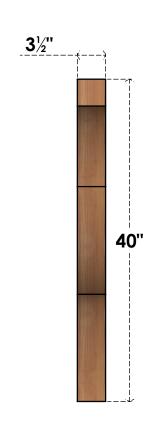

## BRC04X40X40FST00SWR

3 1/2"W X 40"D X 40"H FUNSTON SMOOTH BRACE, WESTERN RED CEDAR

SIDE

## **FRONT**

**EKENA MILLWORK** 2300 WEST MAIN ST. CLARKSVILLE, TX 75426 TOLL FREE: 866-607-0453 WWW.EKENAMILLWORK.COM