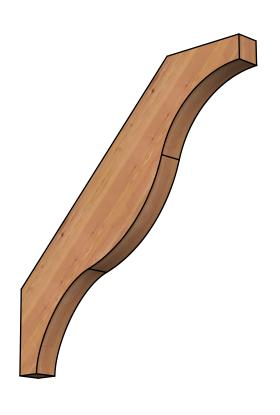

## BRC04X40X40FST00SWR

3 1/2"W X 40"D X 40"H FUNSTON SMOOTH BRACE, WESTERN RED CEDAR

SIDE

## **FRONT**

**EKENA MILLWORK** 2300 WEST MAIN ST. CLARKSVILLE, TX 75426 TOLL FREE: 866-607-0453 WWW.EKENAMILLWORK.COM