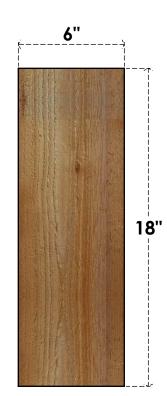

## BRC06X06X18TRA00RWR

6"W X 6"D X 18"H TRADITIONAL ROUGH SAWN BRACE, WESTERN RED CEDAR

## FRONT

NOTES

1. INSTALLATION TO BE COMPLETED IN ACCORDANCE WITH MANUFACTURER'S SPECIFICATIONS. 2. DRAWING MAY NOT BE TO SCALE

THIS DRAWING IS INTENDED FOR DESIGN AND PLANNING PURPOSES ONLY.
ALL INFORMATION CONTAINED HEREIN WAS CURRENT AT THE TIME OF DEVELOPMENT BUT MUST BE REVIEWED AND APPROVED BY THE PRODUCT MANUFACTURER TO BE CONSIDERED ACCURATE.