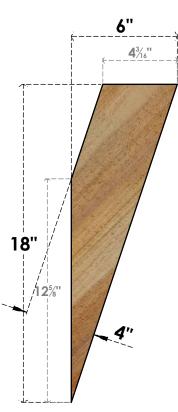

## BRC06X06X18TRA00RWR

6"W X 6"D X 18"H TRADITIONAL ROUGH SAWN BRACE, WESTERN RED CEDAR

## SIDE

5. PRODUCTS ARE NOT KILN DRIED. THIS ITEM IS UNIQUE AND WILL CONTAIN THE NATURAL VARIATIONS THAT THE WOOD SPECIES OFFERS. THIS MAY RESULT IN VARIATIONS UP TO 1/4"

Revision Date : 06/20/2021

**EKENA MILLWORK** 2300 WEST MAIN ST. CLARKSVILLE, TX 75426 TOLL FREE: 866-607-0453 WWW.EKENAMILLWORK.COM