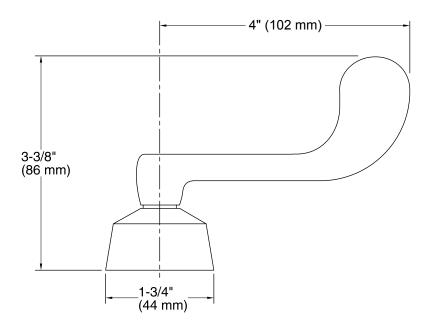

Base Faucet K-16012-5

#### **Features**

- Polished Chrome wristblade lever handles.
- Solid brass construction for durability and reliability.
- Required to complete Triton widespread bathroom and Triton widespread kitchen sink faucets.
- Supplied with both Polished Chrome and vandal-resistant red and blue index buttons for your convenience.



ADA CSA B651 OBC

### Codes/Standards

ASME A112.18.1/CSA B125.1 All applicable US Federal and State material regulations ADA ICC/ANSI A117.1 CSA B651 OBC

### **KOHLER® Faucet Lifetime Limited Warranty**

See website for detailed warranty information.

### **Available Colors/Finishes**

Color tiles intended for reference only.

**Color Code Description** 

CP Polished Chrome



# Triton® Wristblade Handles for Widespread Base Faucet

K-16012-5



### **Technical Information**

All product dimensions are nominal.

#### **Notes**

Install this product according to the installation guide.

ADA, OBC, CSA B651 compliant when installed to the specific requirements of these regulations.