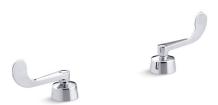

## Wristblade Handles for Widespread Base Faucet K-16012-5

#### **Features**

- Polished Chrome wristblade lever handles.
- Solid brass construction for durability and reliability.
- Required to complete Triton widespread bathroom and Triton widespread kitchen sink faucets.
- Supplied with both Polished Chrome and vandal-resistant red and blue index buttons for your convenience.