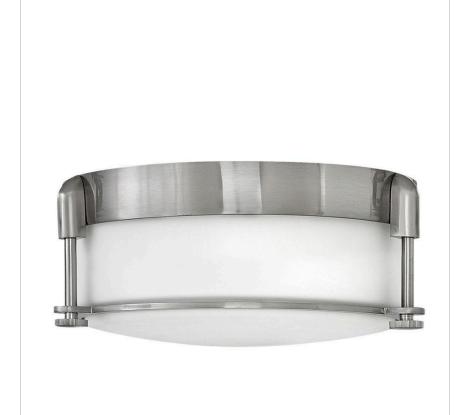

## MEDIUM FLUSH MOUNT

Colbin is sleek, chic and poised. Its etched opal glass and decorative knurled knobs enhance a design that easily crosses style boundaries, from traditional to modern.

| DETAILS   |                |
|-----------|----------------|
| FINISH:   | Brushed Nickel |
| MATERIAL: | Steel          |
| GLASS:    | Etched Opal    |

## **PRODUCT DETAILS:**

- Suitable for use in dry (indoor) locations as defined by NEC and CEC.
  Meets United States UL Underwriters Laboratories & CSA Canadian Standards Association Product Safety Standards
- Merging the best of traditional and modern elements, with a sophisticated and streamlined silhouette perfect for any space
- · Classic matte brushed nickel finish