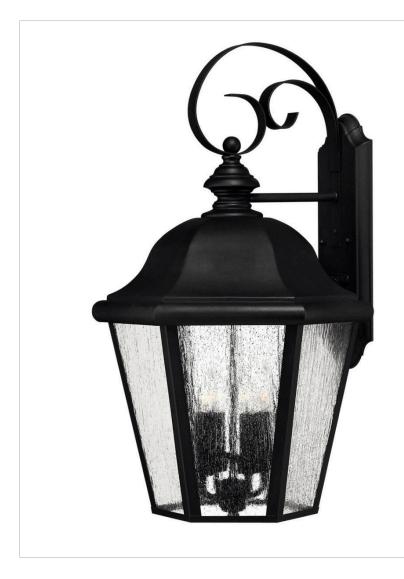

## EDGEWATER

## 1675BK

EXTRA LARGE WALL MOUNT LANTERN Edgewater's classic design features durable cast aluminum and brass construction in a rich Black finish with clear seedy glass.

| DETAILS   |               |
|-----------|---------------|
| FINISH:   | Black         |
| MATERIAL: | Cast Aluminum |
| GLASS:    | Clear Seedy   |

| DIMENSIONS     | ]          |
|----------------|------------|
| WIDTH:         | 15"        |
| HEIGHT:        | 25.5"      |
| WEIGHT:        | 18lb       |
| BACK PLATE:    | 5"W X 14"H |
| EXTENSION:     | 13.8"      |
| TOP TO OUTLET: | 10.5"      |