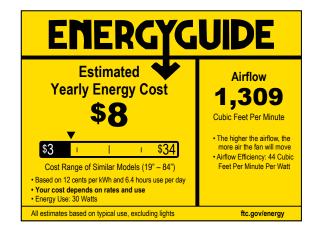

## Performance:

| Input Voltage   | 120 V                     |
|-----------------|---------------------------|
| Input Frequency | 60 Hz                     |
| Warranty        | Limited Lifetime warranty |
| Labels          | cULus Dry location listed |