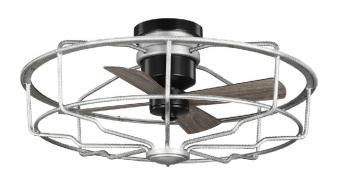

### **Description:**

Outfitted with stylish mixed metal elements, this ceiling fan shows off an industiral-inspired, open-cage design. Four plywood blades rorate within the cage and anchor to a vintage-style base. The fan's stunning aesthetic and its handy remote control are ready to help you and your family stay comfortable and relaxed all year round.

# **Specifications:**

- · Galvanized Finish (-141)
- · Steel Construction
- Outfitted with stylish mixed metal elements, this ceiling fan shows off an industiral-inspired, opencage design.
- Four plywood blades rorate within the cage and anchor to a vintage-style base. The
- The fan's stunning aesthetic and its handy remote control are ready to help you and your family stay comfortable and relaxed all year round.
- · Ideal for any living room, great room, or bedroom.
- · Perfect for urban industrial and farmhouse settings.
- · Measures 32-7/8-inch width by 15-1/4-inch height.
- Light kit not included.
- · Able to be fully dimmable with dimmable bulbs.
- · Includes installation instructions and mounting hardware.
- · Progress Lighting products are designed for exceptional quality, reliability, and functionality.
- · Canopy80" of wire supplied

#### **Dimensions:**

Diameter: 32-7/8" Height: 15-1/4"