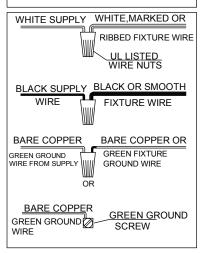

## FIXTURE ASSEMBLY STEPS:

ITEM NO.: S5001BK-R03

110-120V/60HZ E26 1\*MAX 60W TYPE A (Do not contain light bulb)

- 1. AC110-120V,50-60Hz. The Max. lamps is 60W TYPE A Bulb.
- 2. Avoid to scratch the surface of lighting and the wires when install it.
- 3. Connecting the neutral wire with the white wire, the live wire with the black wire, the earth wire with the earth symbol(L-L, N-N).
- 4. Don't install it to the ceiling before It's completely dry. the surrounding around must be ventilated and dry.
- 5. Keep away from acid, basicity objects and gases, clean with soft cloth, water washing is not allowed.
- 6. Be careful when you install glass lamp shade
- 7. The lighting must be installed by professional electrician and used indooronly.
- 8. Please keep attention to cut off the power supply when installing, cleaning and replacing bulb.