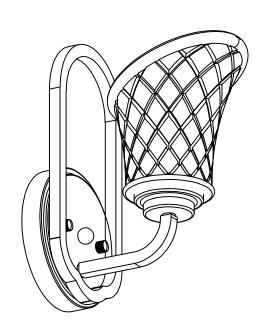

ITEM NO.: S5001BK-R03 FIXTURE ASSEMBLY STEPS:

| DESCRIPTION                               | PICTURE     | CODE | QTY   |
|-------------------------------------------|-------------|------|-------|
| Mounting Plate with<br>+Screws+Canopy Nut |             | 1/5  | 1/SET |
| Mounting Box Screw                        | <b>(</b> )) | 2    | 2 PCS |
| P3 Wiring Cap                             |             | 4    | 2PCS  |
| Glass Shade                               |             | 6    | 1PCS  |
| Lamp Body                                 |             | 3/7  | 1 SET |

## FIXTURE ASSEMBLY STEPS:

ITEM NO.: S5001BK-R03

110-120V/60HZ E26 1\*MAX 60W TYPE A (Do not contain light bulb)

- 1. AC110-120V,50-60Hz. The Max. lamps is 60W TYPE A Bulb.
- 2. Avoid to scratch the surface of lighting and the wires when install it.
- 3. Connecting the neutral wire with the white wire, the live wire with the black wire, the earth wire with the earth symbol(L-L, N-N).
- 4. Don't install it to the ceiling before It's completely dry. the surrounding around must be ventilated and dry.
- 5. Keep away from acid, basicity objects and gases, clean with soft cloth, water washing is not allowed.
- 6. Be careful when you install glass lamp shade
- 7. The lighting must be installed by professional electrician and used indooronly.
- 8. Please keep attention to cut off the power supply when installing, cleaning and replacing bulb.