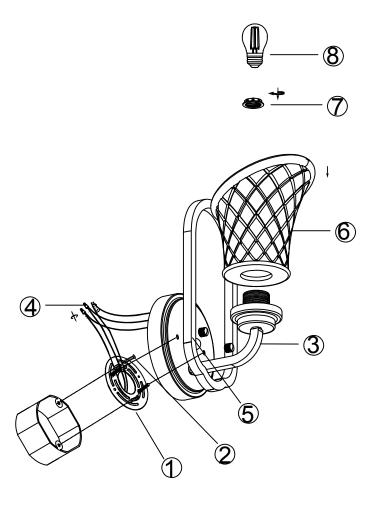

ITEM NO.: S5001BK-R03 FIXTURE ASSEMBLY STEPS:

| DESCRIPTION                               | PICTURE     | CODE | QTY   |
|-------------------------------------------|-------------|------|-------|
| Mounting Plate with<br>+Screws+Canopy Nut |             | 1/5  | 1/SET |
| Mounting Box Screw                        | <b>(</b> )) | 2    | 2 PCS |
| P3 Wiring Cap                             |             | 4    | 2PCS  |
| Glass Shade                               |             | 6    | 1PCS  |
| Lamp Body                                 |             | 3/7  | 1 SET |

## CANOPY MOUNTING & WIRE CONNECTION ASSEMBLY STEPS:

Attach(N),(P) to achieve overall desired length.
Una(N),(P) para lograr la longitud deseada.
Joignez(N),(P) pour obtenir la Longueur voulue.

## FIXTURE ASSEMBLY STEPS:

ITEM NO.: S5001BK-R03

110-120V/60HZ E26 1\*MAX 60W TYPE A (Do not contain light bulb)

- 1. AC110-120V,50-60Hz. The Max. lamps is 60W TYPE A Bulb.
- 2. Avoid to scratch the surface of lighting and the wires when install it.
- 3. Connecting the neutral wire with the white wire, the live wire with the black wire, the earth wire with the earth symbol(L-L, N-N).
- 4. Don't install it to the ceiling before It's completely dry. the surrounding around must be ventilated and dry.
- 5. Keep away from acid, basicity objects and gases, clean with soft cloth, water washing is not allowed.
- 6. Be careful when you install glass lamp shade
- 7. The lighting must be installed by professional electrician and used indooronly.
- 8. Please keep attention to cut off the power supply when installing, cleaning and replacing bulb.