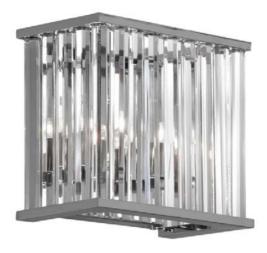

## ARU-82W-PC - 2LT Crystal Wall Sconce

## 2 Light Crystal Wall Sconce, Polished Chrome

| Height<br>Width/Length<br>Depth<br>Weight                                                               | 8<br>8<br>5<br>6                          | No. of Bulbs<br>LED Compatible<br>Total Wattage                 | 2<br>Yes<br>120W                                             |
|---------------------------------------------------------------------------------------------------------|-------------------------------------------|-----------------------------------------------------------------|--------------------------------------------------------------|
| Body Material<br>Finish/Color<br>Type of Finish                                                         | Metal<br>Polished Chrome<br>Electroplated | Second Material<br>Second Finish/Color                          | Crystal<br>Clear                                             |
| Bulb 1 Amount<br>Bulb 1 Base Type<br>Bulb 1 Max Watt.<br>Bulb 1 Included<br>Bulb 1 Lumens<br>Bulb 1 CRI | 2<br>G9<br>60W<br>No                      | Rated For<br>Voltage<br>Approval<br>Warranty<br>Instal Position | Damp Location<br>120V<br>cUL or equivalent<br>1 Year<br>Wall |