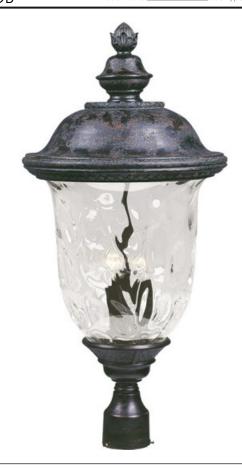

## **PRODUCT DESCRIPTION**

Maxim Lighting's Carriage House VX Collection is made with Vivex, a material twice the strength of resin, is non-corrosive, UV resistant and backed with a 5-Year Limited Warranty. Carriage House VX features our Oriental Bronze finish and Water Glass.

#### **FINISHES OPTION**

Oriental Bronze

### **GLASS**

Water Glass WG