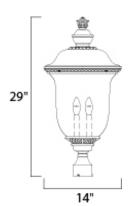

### **MEASUREMENTS**

DIMENSION : 14" L x 14" W x 29" H

HANGING WEIGHT : 16.31 lb