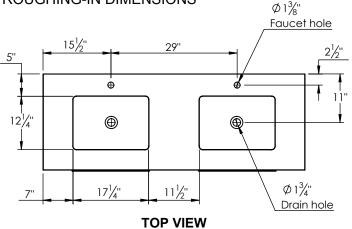

## ROUGHING-IN DIMENSIONS

- Back and side splash are optional

- Lotus undermount porcelain basins with square shape in white (with overflow hole)

- Basin depth is 5" (including top thickness)