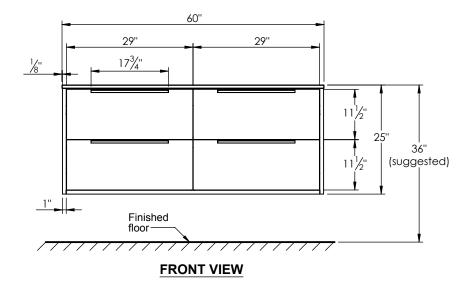

## SPEC SHEET

## PRODUCT DESCRIPTION

- Vanity ALFRED 60D with Quartz stone counter top
- Wall mount cabinet with BLUM mounting hardware

- Cabinet available in American Walnut (55) and Matt White (50) finish

- Solid American walnut wood construction or hardwood plywood construction for matt white finish

- Soft close and full extension drawers

- Solid brass hardware available in matt black, brushed nickel, and polished chrome finish

- Quartz stone counter top available in white, beige, calacatta, concrete gray, and dark gray

- Back and side splash are optional

- Lotus undermount porcelain basins with square shape in white (with overflow hole)

- Basin depth is 5" (including top thickness)



## ROUGHING-IN DIMENSIONS





## **ROUGH PLUMBING**





SIDE VIEW