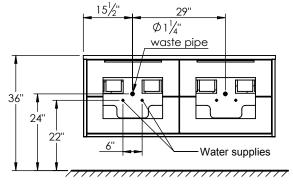

## SPEC SHEET

## PRODUCT DESCRIPTION

- Vanity ALFRED 60D with Quartz stone counter top
- Wall mount cabinet with BLUM mounting hardware

- Cabinet available in American Walnut (55) and Matt White (50) finish

- Solid American walnut wood construction or hardwood plywood construction for matt white finish

- Soft close and full extension drawers

- Solid brass hardware available in matt black, brushed nickel, and polished chrome finish

- Quartz stone counter top available in white, beige, calacatta, concrete gray, and dark gray

- Back and side splash are optional

- Lotus undermount porcelain basins with square shape in white (with overflow hole)

- Basin depth is 5" (including top thickness)



## ROUGHING-IN DIMENSIONS





## **ROUGH PLUMBING**





SIDE VIEW