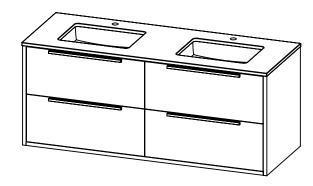

## PRODUCT DESCRIPTION

- Vanity ALFRED 60D with Quartz stone counter top
- Wall mount cabinet with BLUM mounting hardware

- Cabinet available in American Walnut (55) and Matt White (50) finish

- Solid American walnut wood construction or hardwood plywood construction for matt white finish

- Soft close and full extension drawers

- Solid brass hardware available in matt black, brushed nickel, and polished chrome finish

- Quartz stone counter top available in white, beige, calacatta, concrete gray, and dark gray

- Back and side splash are optional

- Lotus undermount porcelain basins with square shape in white (with overflow hole)

- Basin depth is 5" (including top thickness)