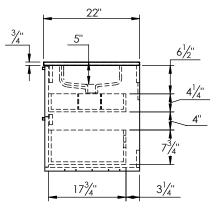

## SPEC SHEET

## PRODUCT DESCRIPTION

- Vanity ALFRED 60D with Quartz stone counter top
- Wall mount cabinet with BLUM mounting hardware

- Cabinet available in American Walnut (55) and Matt White (50) finish

- Solid American walnut wood construction or hardwood plywood construction for matt white finish

- Soft close and full extension drawers

- Solid brass hardware available in matt black, brushed nickel, and polished chrome finish

- Quartz stone counter top available in white, beige, calacatta, concrete gray, and dark gray

- Back and side splash are optional

- Lotus undermount porcelain basins with square shape in white (with overflow hole)

- Basin depth is 5" (including top thickness)



## ROUGHING-IN DIMENSIONS





## **ROUGH PLUMBING**





SIDE VIEW