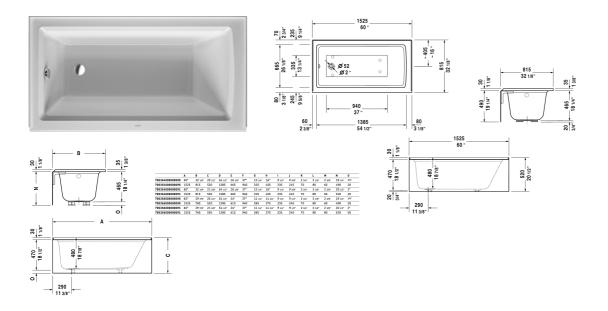

## Architec Bathtub with panel height 19 1/4" # 700354000000090

|< 60" Inch >|

| Bathtub with panel height 19 1/4"                                                               | Dimension      | Weight | Order number   |
|-------------------------------------------------------------------------------------------------|----------------|--------|----------------|
| rectangle, with integrated panel and flange, drain left, cUPC listed                            |                |        |                |
| Colors                                                                                          |                |        |                |
| 00 White                                                                                        |                |        |                |
| Variant                                                                                         |                |        |                |
| Base tub                                                                                        | 60" x 32" Inch | 95 lb  | 70035400000090 |
| Accessory for bathtub                                                                           |                |        |                |
| Tub feet (included)                                                                             |                |        | 790161         |
| Flange clips 6 pcs., (included)                                                                 |                |        | 790160         |
| Waste and overflow Brass body drain, Chrome for Architec # 700353 - 700356, # 700407 - 700408   |                |        | 791255         |
| Chromed cover fits 791255 00 0 00 1000 drain for Architec # 700353 - 700356, # 700407 - 700408  |                |        | 791225         |
| Waste and overflow Plastic body drain, Chrome for Architec # 700353 - 700356, # 700407 - 700408 |                |        | 791224         |
|                                                                                                 |                |        |                |
|                                                                                                 |                |        |                |