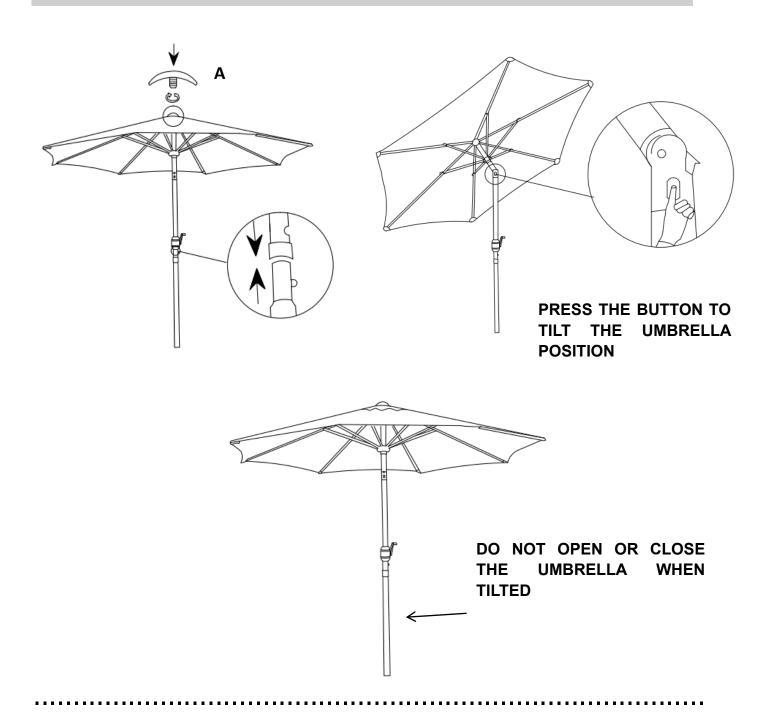

# Thank you for your purchase!



## 9 FT Round Umbrella

# ASSEMBLY INSTRUCTIONS

### **Before You Begin:**

Please identify all component parts and hardware pieces required before your begin. Carefully remove all of the components from the packaging and set aside for assembly. Assemble on a soft surface to prevent scratching during assembly.

### Caution:

Tighten all components securely before use. Failure to do so many result in personal injury.

DO NOT use any sharp objects to open plastic wrapped components as damage to product or components may result.

## Warning:

CHOCKING HAZARD -Small Parts. Adult Assembly Required.

DO NOT ALLOW CHILDREN TO CLIMB ON FURNITURE

.....

#### **PARTS**





#### STEPS



# Thank you for your purchase!



# 19.3 Inch Umbrella Base

# **ASSEMBLY INSTRUCTIONS**

### **Before You Begin:**

Please identify all component parts and hardware pieces required before your begin. Carefully remove all of the components from the packaging and set aside for assembly. Assemble on a soft surface to prevent scratching during assembly.

### Caution:

Tighten all components securely before use. Failure to do so many result in personal injury.

DO NOT use any sharp objects to open plastic wrapped components as damage to product or components may result.

### Warning:

CHOCKING HAZARD -Small Parts. Adult Assembly Required.

DO NOT ALLOW CHILDREN TO CLIMB ON FURNITURE

# PARTS

| A |   | 1 PC |
|---|---|------|
| В | 0 | 1 PC |
| С |   | 1 PC |

| D | 1 PC  |
|---|-------|
| E