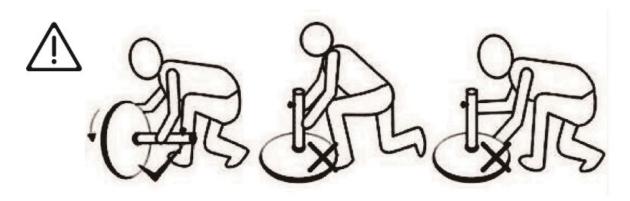

## Warning:

CHOCKING HAZARD -Small Parts. Adult Assembly Required.

DO NOT ALLOW CHILDREN TO CLIMB ON FURNITURE

.....

### Warning:

CHOCKING HAZARD -Small Parts. Adult Assembly Required.

DO NOT ALLOW CHILDREN TO CLIMB ON FURNITURE