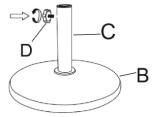

# PARTS

| A |   | 1 PC |
|---|---|------|
| В | 0 | 1 PC |
| С |   | 1 PC |

| D | 1 PC  |
|---|-------|
| E | 3 PCS |

#### STEPS

Adapter tips:

Small:  $\phi$  30-  $\phi$  35mm Medium  $\phi$  40-  $\phi$  45mm Large:  $\phi$  48-  $\phi$  50mm

Embed (E) in (C), please make sure the adapter(E) is suitable for the umbrella pole diameter, remove the smaller part (E).

### Step 2:

Turn (B) on its side and insert (A) into the hole.

### Step 3:

Connect(C) and (A) and rotate (C) to tighten.

#### Step 4:

Insert the umbrella pole, then tighten (D) to fix the umbrella pole in place.