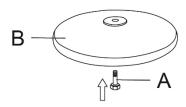

mbly. Assemble on a soft surface to prevent scratching during assembly.

### Caution:

Tighten all components securely before use. Failure to do so many result in personal injury.

DO NOT use any sharp objects to open plastic wrapped components as damage to product or components may result.

### Warning:

CHOCKING HAZARD -Small Parts. Adult Assembly Required.

DO NOT ALLOW CHILDREN TO CLIMB ON FURNITURE

# PARTS

| A |   | 1 PC |
|---|---|------|
| В | 0 | 1 PC |
| С |   | 1 PC |

| D | 1 PC  |
|---|-------|
| E | 3 PCS |

#### STEPS





Adapter tips:

Small:  $\phi$  30-  $\phi$  35mm Medium  $\phi$  40-  $\phi$  45mm Large:  $\phi$  48-  $\phi$  50mm

Embed (E) in (C), please make sure the adapter(E) is suitable for the umbrella pole diameter, remove the smaller part (E).

### Step 2:



Turn (B) on its side and insert (A) into the hole.

### Step 3:



Connect(C) and (A) and rotate (C) to tighten.

#### Step 4:



Insert the umbrella pole, then tighten (D) to fix the umbrella pole in place.