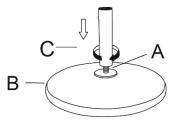

### Step 3:

Connect(C) and (A) and rotate (C) to tighten.

#### Step 4:

Insert the umbrella pole, then tighten (D) to fix the umbrella pole in place.