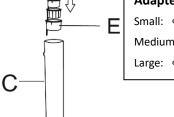

#### STEPS

Adapter tips:

Small:  $\phi$  30-  $\phi$  35mm Medium  $\phi$  40-  $\phi$  45mm Large:  $\phi$  48-  $\phi$  50mm

Embed (E) in (C), please make sure the adapter(E) is suitable for the umbrella pole diameter, remove the smaller part (E).