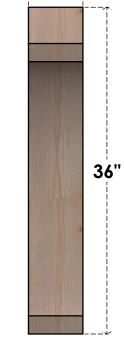

BRC06X32X36LEC00RDF

6"W X 32"D X 36"H LEGACY ROUGH SAWN BRACE, DOUGLAS FIR

6"

SIDE

NOTES 1. INSTALLATION TO BE COMPLETED IN ACCORDANCE WITH MANUFACTURER'S SPECIFICATIONS. 2. DRAWING MAY NOT BE TO SCALE

FRONT