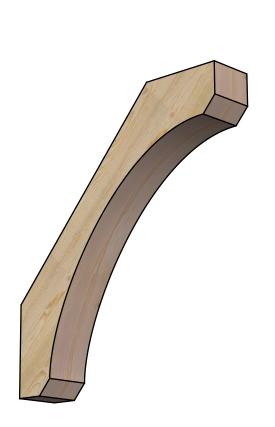

BRC06X32X36LEC00RDF

6"W X 32"D X 36"H LEGACY ROUGH SAWN BRACE, DOUGLAS FIR

6"

SIDE

NOTES 1. INSTALLATION TO BE COMPLETED IN ACCORDANCE WITH MANUFACTURER'S SPECIFICATIONS. 2. DRAWING MAY NOT BE TO SCALE

FRONT