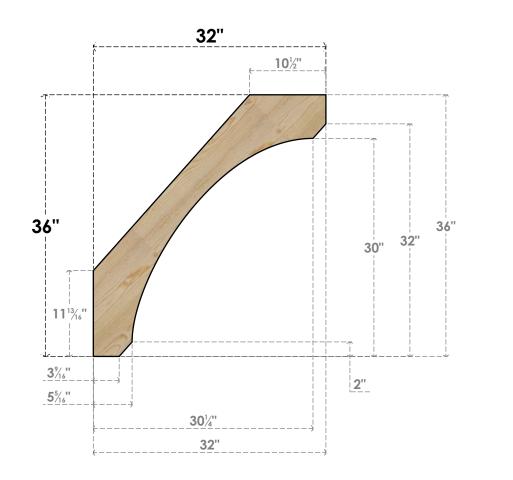

BRC06X32X36LEC00RDF

6"W X 32"D X 36"H LEGACY ROUGH SAWN BRACE, DOUGLAS FIR

6"

SIDE

NOTES 1. INSTALLATION TO BE COMPLETED IN ACCORDANCE WITH MANUFACTURER'S SPECIFICATIONS. 2. DRAWING MAY NOT BE TO SCALE

FRONT

5. PRODUCTS ARE NOT KILN DRIED. THIS ITEM IS UNIQUE AND WILL CONTAIN THE NATURAL VARIATIONS THAT THE WOOD SPECIES OFFERS. THIS MAY RESULT IN VARIATIONS UP TO 1/4"

Revision Date : 06/18/2021

**EKENA MILLWORK** 2300 WEST MAIN ST. CLARKSVILLE, TX 75426 TOLL FREE: 866-607-0453 WWW.EKENAMILLWORK.COM