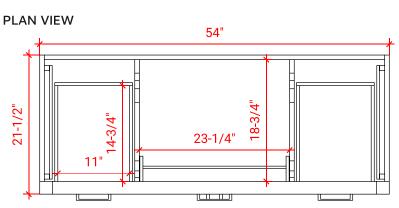

### COUNTERTOP PLAN VIEW

# **BASE CABINET DIMENSIONS**

54" W x 21.5" D x 34.5" H