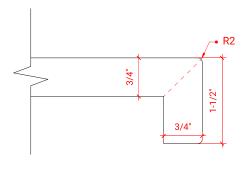

### T054S



# **BASE CABINET DIMENSIONS**

54" W x 21.5" D x 34.5" H

# **FEATURES**

- Solid wood frame & plywood panels
- Dovetail drawers and joints
- Soft closing doors & drawers

## HARDWARE FINISHES



# **AVAILABLE COLORS**













## **OVERALL DIMENSIONS**

54.25" W x 22".D x 1.5" H

## **COUNTERTOP OPTIONS**



Carrara White Quartz CQ-054S-REC-CT

## **FEATURES**

- Solid countertop with mitered edges & seams
- Undermount white rectangular sink
- Pre-drilled for 8" widespread faucet

### **INCLUDED**

- Countertop
- Matching Backsplash
- Rectangle Sink

### COUNTERTOP PLAN VIEW



### **EDGE SIDE VIEW**



### THREE DIMENSIONAL COUNTERTOP VIEW