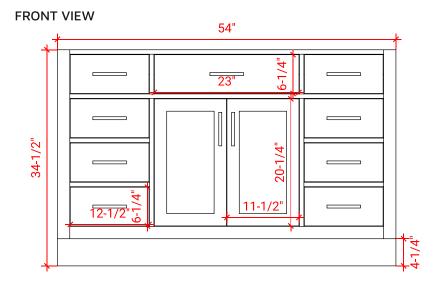

### T054S



# **BASE CABINET DIMENSIONS**

54" W x 21.5" D x 34.5" H

# **FEATURES**

- Solid wood frame & plywood panels
- Dovetail drawers and joints
- Soft closing doors & drawers

## HARDWARE FINISHES



# **AVAILABLE COLORS**













## **OVERALL DIMENSIONS**

54.25" W x 22".D x 1.5" H

## **COUNTERTOP OPTIONS**



Carrara White Quartz CQ-054S-REC-CT

## **FEATURES**

- Solid countertop with mitered edges & seams
- Undermount white rectangular sink
- Pre-drilled for 8" widespread faucet

### **INCLUDED**

- Countertop
- Matching Backsplash
- Rectangle Sink

### COUNTERTOP PLAN VIEW



### **EDGE SIDE VIEW**



### THREE DIMENSIONAL COUNTERTOP VIEW