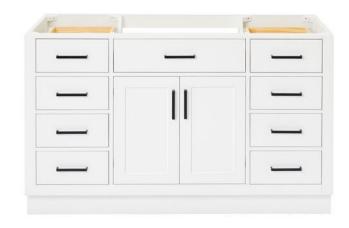

# **BASE CABINET DIMENSIONS**

54" W x 21.5" D x 34.5" H

# **FEATURES**

- Solid wood frame & plywood panels
- Dovetail drawers and joints
- Soft closing doors & drawers