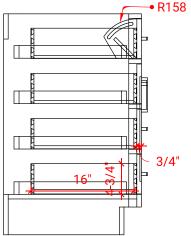

### T054S



# **BASE CABINET DIMENSIONS**

54" W x 21.5" D x 34.5" H

# **FEATURES**

- Solid wood frame & plywood panels
- Dovetail drawers and joints
- Soft closing doors & drawers

## HARDWARE FINISHES



# **AVAILABLE COLORS**













## **OVERALL DIMENSIONS**

54.25" W x 22".D x 1.5" H

## **COUNTERTOP OPTIONS**



Carrara White Quartz CQ-054S-REC-CT

## **FEATURES**

- Solid countertop with mitered edges & seams
- Undermount white rectangular sink
- Pre-drilled for 8" widespread faucet

### **INCLUDED**

- Countertop
- Matching Backsplash
- Rectangle Sink

### COUNTERTOP PLAN VIEW



### **EDGE SIDE VIEW**



### THREE DIMENSIONAL COUNTERTOP VIEW