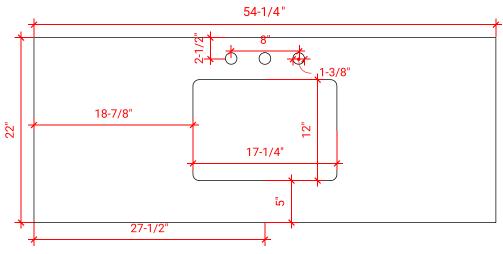

## **OVERALL DIMENSIONS**

54.25" W x 22".D x 1.5" H

## **COUNTERTOP OPTIONS**

Carrara White Quartz CQ-054S-REC-CT

## **FEATURES**

- Solid countertop with mitered edges & seams
- Undermount white rectangular sink
- Pre-drilled for 8" widespread faucet

### COUNTERTOP PLAN VIEW