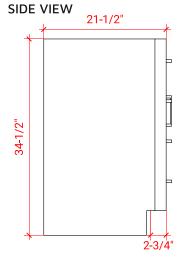

### **EDGE SIDE VIEW**

# **BASE CABINET DIMENSIONS**

54" W x 21.5" D x 34.5" H