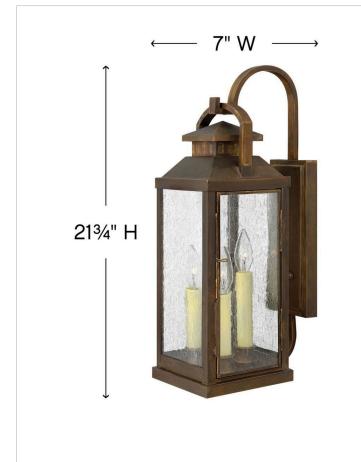

### 1185SN

LARGE WALL MOUNT LANTERN

Revere is a traditional coach lantern in solid brass with clear seedy glass panels. The glass faux candle sleeves and classic candelabra lamping complete the authentic appearance.

#### DIMENSIONS

| DIMENSIONS     |              |
|----------------|--------------|
| WIDTH:         | 7"           |
| HEIGHT:        | 21.8"        |
| DEPTH:         | 10           |
| WEIGHT:        | 10lb         |
| BACK PLATE:    | 4.5"W X 11"H |
| EXTENSION:     | 10"          |
| TOP TO OUTLET: | 12.25"       |