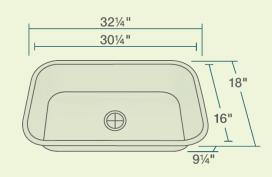

32 1/4" x 18" x 9 1/4" 16- or 18-Gauge Steel Available Certified High-Quality 304 Stainless Steel Brushed Satin Finish Center Drain Thick Sound Dampener Rubber Pad Fully Insulated One-Piece Construction Lifetime Warranty SinkLink installation piece included