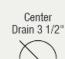

32 1/4" x 18" x 9 1/4" 16- or 18-Gauge Steel Available Certified High-Quality 304 Stainless Steel Brushed Satin Finish Center Drain Thick Sound Dampener Rubber Pad Fully Insulated One-Piece Construction Lifetime Warranty SinkLink installation piece included