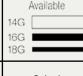

## Stainless Steel

Stainless Steel is the most popular choice for today's kitchens due to its clean look and durability. The beautiful brushed satin finish helps to hide small scratches that may occur over the lifetime of the sink. Our Stainless Steel sinks are made from high quality 14, 16, 18 or 20 gauge steel. Most models are made of one piece construction that ensures the sturdiest kitchen sink you will find. Our sinks are made from 300-series stainless steel and are guaranteed not to rust or stain. Each sink is fully insulated and has a sound dampening pad. Our stainless steel sinks are backed by a limited lifetime warranty. This sink can be mounted under a laminate countertop with the included SinkLink installation piece, creating a sleek look. Offered in white, black or gray, the SinkLink is constructed from thick durable plastic and acts as a secure barrier that keeps the foundation of the laminate countertop dry.

32 1/4" x 18" x 9 1/4" 16- or 18-Gauge Steel Available Certified High-Quality 304 Stainless Steel Brushed Satin Finish Center Drain Thick Sound Dampener Rubber Pad Fully Insulated One-Piece Construction Lifetime Warranty SinkLink installation piece included

## Features

33" Minimum

Cabinet Size

18 or 16 Gauge

Sound Dampening

Limited Lifetime Warranty LLW