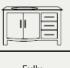

## Features

33" Minimum

Cabinet Size

18 or 16 Gauge

Sound Dampening

Limited Lifetime Warranty LLW