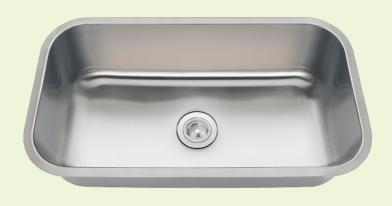

## Stainless Steel

Stainless Steel is the most popular choice for today's kitchens due to its clean look and durability. The beautiful brushed satin finish helps to hide small scratches that may occur over the lifetime of the sink. Our Stainless Steel sinks are made from high quality 14, 16, 18 or 20 gauge steel. Most models are made of one piece construction that ensures the sturdiest kitchen sink you will find. Our sinks are made from 300-series stainless steel and are guaranteed not to rust or stain. Each sink is fully insulated and has a sound dampening pad. Our stainless steel sinks are backed by a limited lifetime warranty. This sink can be mounted under a laminate countertop with the included SinkLink installation piece, creating a sleek look. Offered in white, black or gray, the SinkLink is constructed from thick durable plastic and acts as a secure barrier that keeps the foundation of the laminate countertop dry.

32 1/4" x 18" x 9 1/4" 16- or 18-Gauge Steel Available Certified High-Quality 304 Stainless Steel Brushed Satin Finish Center Drain Thick Sound Dampener Rubber Pad Fully Insulated One-Piece Construction Lifetime Warranty SinkLink installation piece included