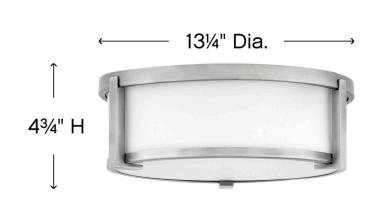

| DETAILS   |                |
|-----------|----------------|
| FINISH:   | Antique Nickel |
| MATERIAL: | Steel          |
| GLASS:    | Etched Opal    |

| DIMENSIONS |       |
|------------|-------|
| WIDTH:     | 13.3" |
| HEIGHT:    | 4.8"  |
| WEIGHT:    | 5.5lb |

| LIGHT SOURCE  |            |
|---------------|------------|
| LIGHT SOURCE: | Socket     |
| WATTAGE:      | 2-60w Med. |
| VOLTAGE:      | 120v       |

| MOUNTING |          |
|----------|----------|
| CANOPY:  | 13" Dia. |