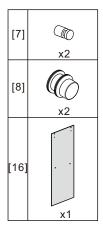

- [12] 1xScrew Cover Cap
- [13] 1xBottom Horizontal Rail
- [14] 2xCover Caps
- [15] 4xDoor Side Gaskets
- [16] 1xDoor Panel
- [17] 2xScrew ST4x16
- [18] 1xProfile Cover
- [19] 1xWall Post
- [20] 4xScrews ST4x35
- [21] 1xSealing
- [22] 1xSide Panel
- [23] 1xFirmware

## Side Panel Box Contents:

| [1] 4xWall Plugs.                              | -        |        | 0000 |
|------------------------------------------------|----------|--------|------|
| [17] 2xScrews ST4x16.<br>[18] 1xProfile Cover. | -        |        |      |
| [19] 1xWall Post.                              | -        |        |      |
| [20] 4xScrews ST4x35.                          | -        |        |      |
| [21] 1xSealing.                                | <b>→</b> | المججي |      |
| [22] 1xSide Panel.                             | -        |        |      |
| [23] 1xFirmware.                               | -        |        |      |