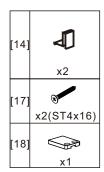

- [12] 1xScrew Cover Cap
- [13] 1xBottom Horizontal Rail
- [14] 2xCover Caps
- [15] 4xDoor Side Gaskets
- [16] 1xDoor Panel
- [17] 2xScrew ST4x16
- [18] 1xProfile Cover
- [19] 1xWall Post
- [20] 4xScrews ST4x35
- [21] 1xSealing
- [22] 1xSide Panel
- [23] 1xFirmware

## Side Panel Box Contents:

| [1] 4xWall Plugs.                              | -        |        | 0000 |
|------------------------------------------------|----------|--------|------|
| [17] 2xScrews ST4x16.<br>[18] 1xProfile Cover. | -        |        |      |
| [19] 1xWall Post.                              | -        |        |      |
| [20] 4xScrews ST4x35.                          | -        |        |      |
| [21] 1xSealing.                                | <b>→</b> | المججي |      |
| [22] 1xSide Panel.                             | -        |        |      |
| [23] 1xFirmware.                               | -        |        |      |