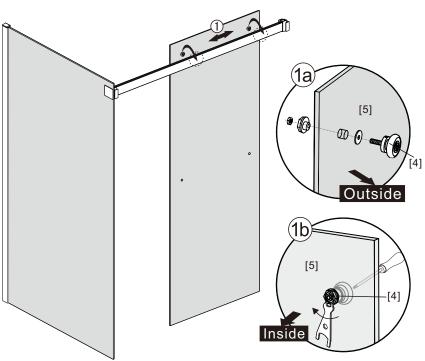

- [12] 1xScrew Cover Cap
- [13] 1xBottom Horizontal Rail
- [14] 2xCover Caps
- [15] 4xDoor Side Gaskets
- [16] 1xDoor Panel
- [17] 2xScrew ST4x16
- [18] 1xProfile Cover
- [19] 1xWall Post
- [20] 4xScrews ST4x35
- [21] 1xSealing
- [22] 1xSide Panel
- [23] 1xFirmware

(1a)

В

X

Please ensure the bottom horizontal is straight before the silicone sealant to cure fully

 Do not use the shower enclosure for at least 24 hour in order to allow the silicone sealant to cure fully.

View from inside

(1d)