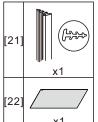

- [12] 1xScrew Cover Cap
- [13] 1xBottom Horizontal Rail
- [14] 2xCover Caps
- [15] 4xDoor Side Gaskets
- [16] 1xDoor Panel
- [17] 2xScrew ST4x16
- [18] 1xProfile Cover
- [19] 1xWall Post
- [20] 4xScrews ST4x35
- [21] 1xSealing
- [22] 1xSide Panel
- [23] 1xFirmware

## Side Panel Box Contents:

| [1] 4xWall Plugs.                              | -        |        | 0000 |
|------------------------------------------------|----------|--------|------|
| [17] 2xScrews ST4x16.<br>[18] 1xProfile Cover. | -        |        |      |
| [19] 1xWall Post.                              | -        |        |      |
| [20] 4xScrews ST4x35.                          | -        |        |      |
| [21] 1xSealing.                                | <b>→</b> | المججي |      |
| [22] 1xSide Panel.                             | -        |        |      |
| [23] 1xFirmware.                               | -        |        |      |