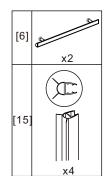

- [12] 1xScrew Cover Cap
- [13] 1xBottom Horizontal Rail
- [14] 2xCover Caps
- [15] 4xDoor Side Gaskets
- [16] 1xDoor Panel
- [17] 2xScrew ST4x16
- [18] 1xProfile Cover
- [19] 1xWall Post
- [20] 4xScrews ST4x35
- [21] 1xSealing
- [22] 1xSide Panel
- [23] 1xFirmware