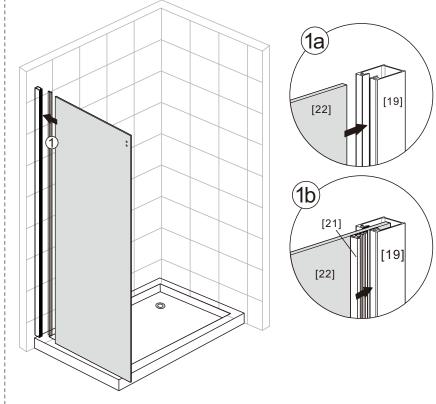

- [12] 1xScrew Cover Cap
- [13] 1xBottom Horizontal Rail
- [14] 2xCover Caps
- [15] 4xDoor Side Gaskets
- [16] 1xDoor Panel
- [17] 2xScrew ST4x16
- [18] 1xProfile Cover
- [19] 1xWall Post
- [20] 4xScrews ST4x35
- [21] 1xSealing
- [22] 1xSide Panel
- [23] 1xFirmware

## Side Panel Box Contents:

| [1] 4xWall Plugs.                              | -        |        | 0000 |
|------------------------------------------------|----------|--------|------|
| [17] 2xScrews ST4x16.<br>[18] 1xProfile Cover. | -        |        |      |
| [19] 1xWall Post.                              | -        |        |      |
| [20] 4xScrews ST4x35.                          | -        |        |      |
| [21] 1xSealing.                                | <b>→</b> | المججي |      |
| [22] 1xSide Panel.                             | -        |        |      |
| [23] 1xFirmware.                               | -        |        |      |