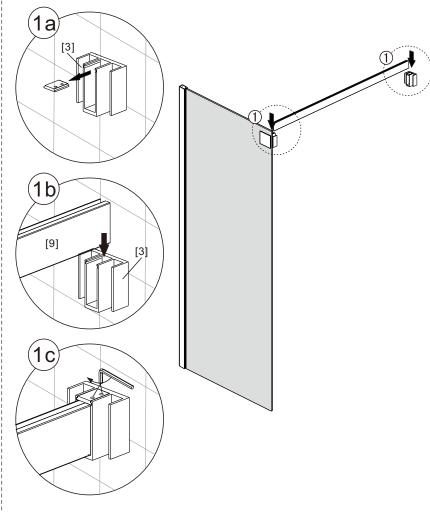

- [12] 1xScrew Cover Cap
- [13] 1xBottom Horizontal Rail
- [14] 2xCover Caps
- [15] 4xDoor Side Gaskets
- [16] 1xDoor Panel
- [17] 2xScrew ST4x16
- [18] 1xProfile Cover
- [19] 1xWall Post
- [20] 4xScrews ST4x35
- [21] 1xSealing
- [22] 1xSide Panel
- [23] 1xFirmware

L-0.63"

Bottom horizontal rail

Top horizontal rail

(1a)

[19]

Ф0.24"

[1]

**ົ** [13]