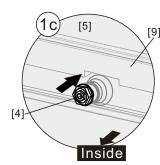

L-0.63"

Bottom horizontal rail

Top horizontal rail

(1a)

[19]

Ф0.24"

[1]

**ົ** [13]

(1c)

(1d)

8

| [1]  | ×1          |
|------|-------------|
| [10] | x1          |
| [11] | x1(ST4x25)  |
| [12] | <b>@</b> ×1 |
| [13] | x1          |

[16]

Outside

Outside

[22]