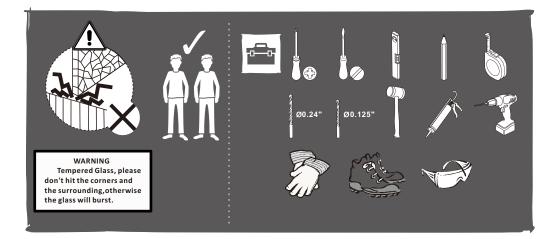

### Notes: Safety glass can not be re-worked.

Please read these instructions carefully before start of installation.

Special care should be taken when drilling walls to avoid hidden pipes or electrical cables. Note: This product is heavy and may require two people to install.

#### Aftercare instructions

After use, your shower should be cleaned with soap and water. This is particularly important in hard water districts where insoluble lime salts may be deposited and allowed to build up. Cleaners of a gritty or abrasive nature should not be used. Care should be taken to avoid contact with strong chemicals such as organic solvents and strippers.