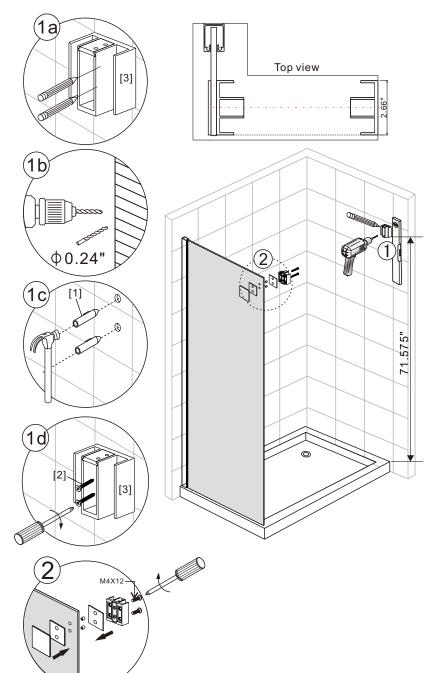

L-0.63"

Bottom horizontal rail

Top horizontal rail

(1a)

[19]

Ф0.24"

[1]

**ົ** [13]

(1c)

(1d)

8

| [1]  | ×1          |
|------|-------------|
| [10] | x1          |
| [11] | x1(ST4x25)  |
| [12] | <b>@</b> ×1 |
| [13] | x1          |

[16]

Outside

Outside

[22]

(1a)

В

X

Please ensure the bottom horizontal is straight before the silicone sealant to cure fully

 Do not use the shower enclosure for at least 24 hour in order to allow the silicone sealant to cure fully.