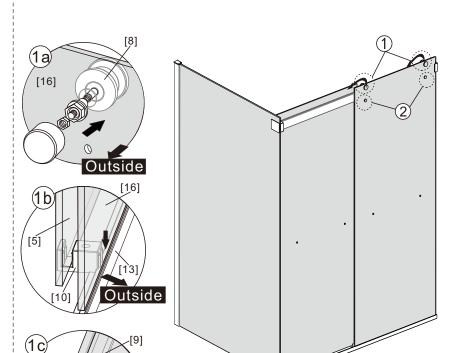

(1c)

(1d)

8

| [1]  | ×1          |
|------|-------------|
| [10] | x1          |
| [11] | x1(ST4x25)  |
| [12] | <b>@</b> ×1 |
| [13] | x1          |

[16]

Outside

Outside

[22]

(1a)

В

X

Please ensure the bottom horizontal is straight before the silicone sealant to cure fully

 Do not use the shower enclosure for at least 24 hour in order to allow the silicone sealant to cure fully.