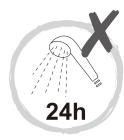

(1a)

В

X

Please ensure the bottom horizontal is straight before the silicone sealant to cure fully

 Do not use the shower enclosure for at least 24 hour in order to allow the silicone sealant to cure fully.