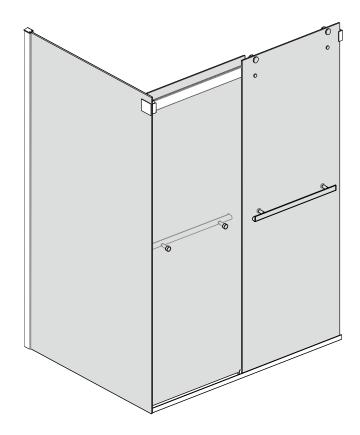

- [12] 1xScrew Cover Cap
- [13] 1xBottom Horizontal Rail
- [14] 2xCover Caps
- [15] 4xDoor Side Gaskets
- [16] 1xDoor Panel
- [17] 2xScrew ST4x16
- [18] 1xProfile Cover
- [19] 1xWall Post
- [20] 4xScrews ST4x35
- [21] 1xSealing
- [22] 1xSide Panel
- [23] 1xFirmware

## Side Panel Box Contents:

| [1] 4xWall Plugs.                              | -        |        | 0000 |
|------------------------------------------------|----------|--------|------|
| [17] 2xScrews ST4x16.<br>[18] 1xProfile Cover. | -        |        |      |
| [19] 1xWall Post.                              | -        |        |      |
| [20] 4xScrews ST4x35.                          | -        |        |      |
| [21] 1xSealing.                                | <b>→</b> | المججي |      |
| [22] 1xSide Panel.                             | -        |        |      |
| [23] 1xFirmware.                               | -        |        |      |