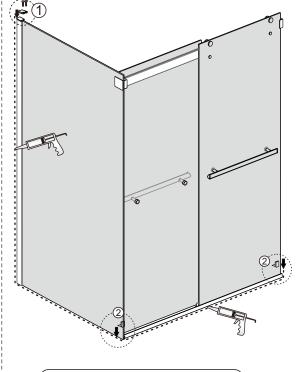

# Assembly

[9]

Installation (48")

10,546"-48.6"(56")

14.6"-56.6"(60")

52.6"-60.6"(64")

56.6"-64.6"(68")

60.6"-68.6"(68")

L-0.63"

Bottom horizontal rail

Top horizontal rail

(1a)

[19]

Ф0.24"

[1]

**ົ** [13]

(1c)

(1d)

8

| [1]  | ×1          |
|------|-------------|
| [10] | x1          |
| [11] | x1(ST4x25)  |
| [12] | <b>@</b> ×1 |
| [13] | x1          |

[16]

Outside

Outside

[22]

(1a)

В

X

Please ensure the bottom horizontal is straight before the silicone sealant to cure fully

 Do not use the shower enclosure for at least 24 hour in order to allow the silicone sealant to cure fully.