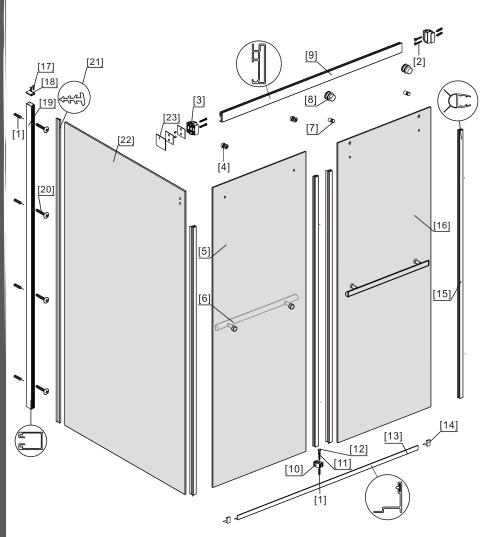

Glass cleaners can be used but with caution, if in doubt contact the manufacturer of the cleaner in question.

Please keep these instructions for aftercare and customer service details.

- [1] 7xWall Plugs
- [2] 2xScrews ST4x35
- [3] 2xWall Connectors
- [4] 2xTop Wheels
- [5] 1xDoor Panel
- [6] 2xHandle Sets
- [7] 2xAnti-collision Components
- [8] 2xTop Rollers
- [9] 1xTop Horizontal Rail
- [10] 1xDoor Guider
- [11] 1xScrew ST4x25

- [12] 1xScrew Cover Cap
- [13] 1xBottom Horizontal Rail
- [14] 2xCover Caps
- [15] 4xDoor Side Gaskets
- [16] 1xDoor Panel
- [17] 2xScrew ST4x16
- [18] 1xProfile Cover
- [19] 1xWall Post
- [20] 4xScrews ST4x35
- [21] 1xSealing
- [22] 1xSide Panel
- [23] 1xFirmware