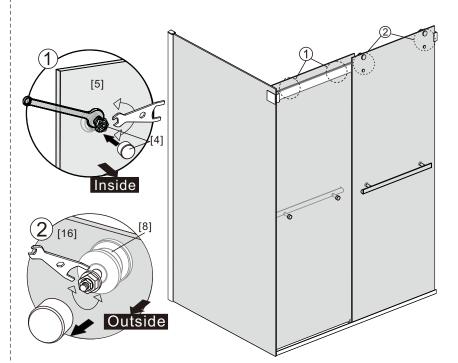

- [12] 1xScrew Cover Cap
- [13] 1xBottom Horizontal Rail
- [14] 2xCover Caps
- [15] 4xDoor Side Gaskets
- [16] 1xDoor Panel
- [17] 2xScrew ST4x16
- [18] 1xProfile Cover
- [19] 1xWall Post
- [20] 4xScrews ST4x35
- [21] 1xSealing
- [22] 1xSide Panel
- [23] 1xFirmware

## Side Panel Box Contents:

| [1] 4xWall Plugs.                              | -        |        | 0000 |
|------------------------------------------------|----------|--------|------|
| [17] 2xScrews ST4x16.<br>[18] 1xProfile Cover. | -        |        |      |
| [19] 1xWall Post.                              | -        |        |      |
| [20] 4xScrews ST4x35.                          | -        |        |      |
| [21] 1xSealing.                                | <b>→</b> | المججي |      |
| [22] 1xSide Panel.                             | -        |        |      |
| [23] 1xFirmware.                               | -        |        |      |