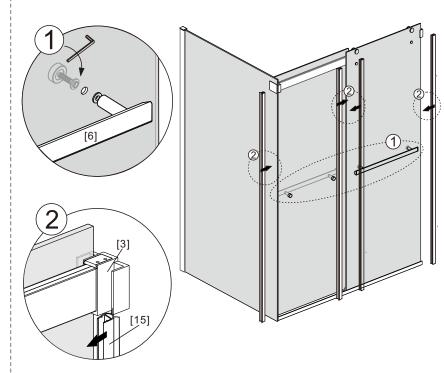

- [12] 1xScrew Cover Cap
- [13] 1xBottom Horizontal Rail
- [14] 2xCover Caps
- [15] 4xDoor Side Gaskets
- [16] 1xDoor Panel
- [17] 2xScrew ST4x16
- [18] 1xProfile Cover
- [19] 1xWall Post
- [20] 4xScrews ST4x35
- [21] 1xSealing
- [22] 1xSide Panel
- [23] 1xFirmware

## Side Panel Box Contents:

| [1] 4xWall Plugs.                              | -        |        | 0000 |
|------------------------------------------------|----------|--------|------|
| [17] 2xScrews ST4x16.<br>[18] 1xProfile Cover. | -        |        |      |
| [19] 1xWall Post.                              | -        |        |      |
| [20] 4xScrews ST4x35.                          | -        |        |      |
| [21] 1xSealing.                                | <b>→</b> | المججي |      |
| [22] 1xSide Panel.                             | -        |        |      |
| [23] 1xFirmware.                               | -        |        |      |