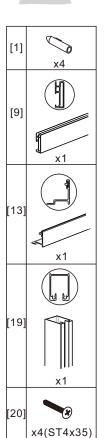

- [12] 1xScrew Cover Cap
- [13] 1xBottom Horizontal Rail
- [14] 2xCover Caps
- [15] 4xDoor Side Gaskets
- [16] 1xDoor Panel
- [17] 2xScrew ST4x16
- [18] 1xProfile Cover
- [19] 1xWall Post
- [20] 4xScrews ST4x35
- [21] 1xSealing
- [22] 1xSide Panel
- [23] 1xFirmware

## Side Panel Box Contents:

| [1] 4xWall Plugs.                              | -        |        | 0000 |
|------------------------------------------------|----------|--------|------|
| [17] 2xScrews ST4x16.<br>[18] 1xProfile Cover. | -        |        |      |
| [19] 1xWall Post.                              | -        |        |      |
| [20] 4xScrews ST4x35.                          | -        |        |      |
| [21] 1xSealing.                                | <b>→</b> | المججي |      |
| [22] 1xSide Panel.                             | -        |        |      |
| [23] 1xFirmware.                               | -        |        |      |