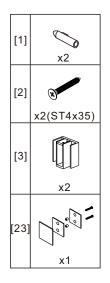

- [12] 1xScrew Cover Cap
- [13] 1xBottom Horizontal Rail
- [14] 2xCover Caps
- [15] 4xDoor Side Gaskets
- [16] 1xDoor Panel
- [17] 2xScrew ST4x16
- [18] 1xProfile Cover
- [19] 1xWall Post
- [20] 4xScrews ST4x35
- [21] 1xSealing
- [22] 1xSide Panel
- [23] 1xFirmware

## Side Panel Box Contents:

| [1] 4xWall Plugs.                              | -        |        | 0000 |
|------------------------------------------------|----------|--------|------|
| [17] 2xScrews ST4x16.<br>[18] 1xProfile Cover. | -        |        |      |
| [19] 1xWall Post.                              | -        |        |      |
| [20] 4xScrews ST4x35.                          | -        |        |      |
| [21] 1xSealing.                                | <b>→</b> | المججي |      |
| [22] 1xSide Panel.                             | -        |        |      |
| [23] 1xFirmware.                               | -        |        |      |