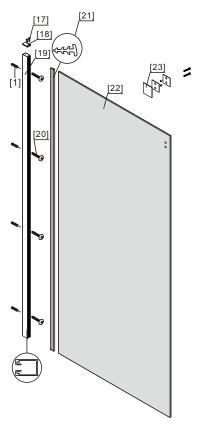

## Side Panel Box Contents:

| [1] 4xWall Plugs.                              | -        |        | 0000 |
|------------------------------------------------|----------|--------|------|
| [17] 2xScrews ST4x16.<br>[18] 1xProfile Cover. | -        |        |      |
| [19] 1xWall Post.                              | -        |        |      |
| [20] 4xScrews ST4x35.                          | -        |        |      |
| [21] 1xSealing.                                | <b>→</b> | المججي |      |
| [22] 1xSide Panel.                             | -        |        |      |
| [23] 1xFirmware.                               | -        |        |      |