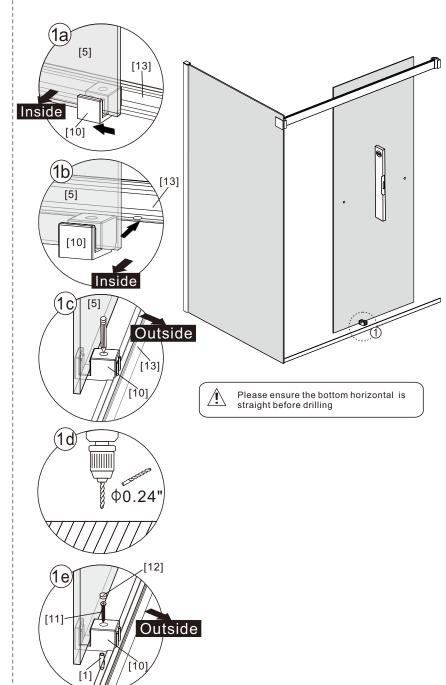

L-0.63"

Bottom horizontal rail

Top horizontal rail

(1a)

[19]

Ф0.24"

[1]

**ົ** [13]

(1c)

(1d)

8

| [1]  | ×1          |
|------|-------------|
| [10] | x1          |
| [11] | x1(ST4x25)  |
| [12] | <b>@</b> ×1 |
| [13] | x1          |

[16]

Outside

Outside

[22]

(1a)

В

X

Please ensure the bottom horizontal is straight before the silicone sealant to cure fully

 Do not use the shower enclosure for at least 24 hour in order to allow the silicone sealant to cure fully.