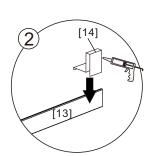

(1c)

(1d)

8

| [1]  | ×1          |
|------|-------------|
| [10] | x1          |
| [11] | x1(ST4x25)  |
| [12] | <b>@</b> ×1 |
| [13] | x1          |

[16]

Outside

Outside

[22]