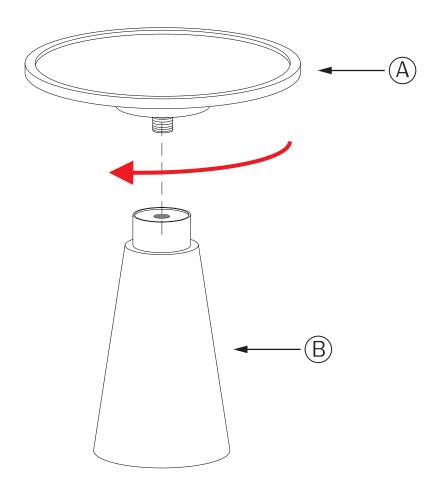

## Step 1

- I. Place Base (B) on a flat, smooth surface.
- 2. Align Top (A) with hole on Base (B) and rotate clockwise to tighten.