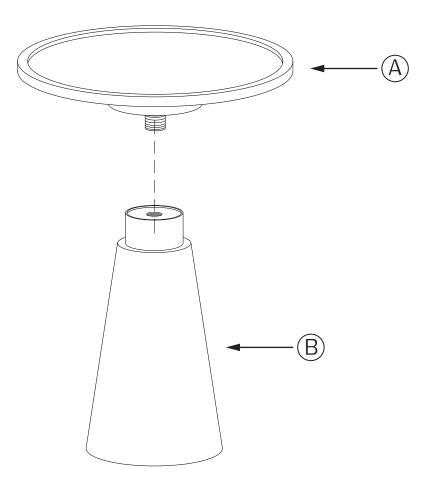

# **Pre-Assembly Information** Model # AXCKRA-04-CG **Part Description** В TOP **BASE** QTYI QTYI

7