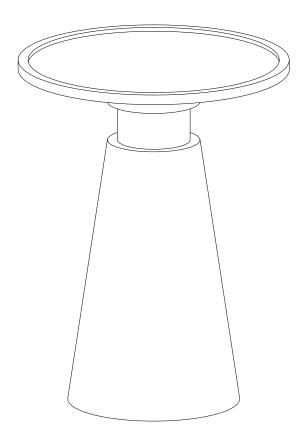

# Kramer / Bronwyn / Jaden

#### Side Table

MODEL # AXCKRA-04-CG

# **Pre-Assembly Information** Model # AXCKRA-04-CG **Part Description** В TOP **BASE** QTYI QTYI

7

## Step 1

- I. Place Base (B) on a flat, smooth surface.
- 2. Align Top (A) with hole on Base (B) and rotate clockwise to tighten.