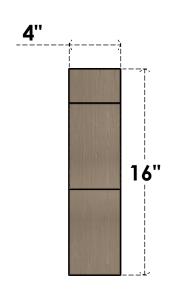

### ITEM NUMBER: CORU04X16X16GARRCPR

4"W X 16"D X 16"H SERIES 1 THIN GARNER ROUGH CEDAR TIMBERTHANE FAUX WOOD CORBEL, PRIMED

## **FRONT PROFILE**