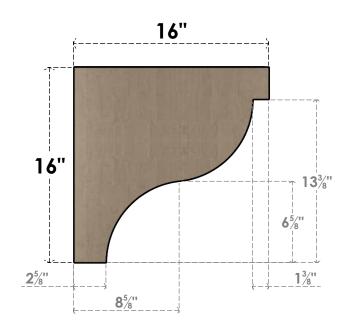

### ITEM NUMBER: CORU04X16X16GARRCPR

4"W X 16"D X 16"H SERIES 1 THIN GARNER ROUGH CEDAR TIMBERTHANE FAUX WOOD CORBEL, PRIMED

## SIDE PROFILE