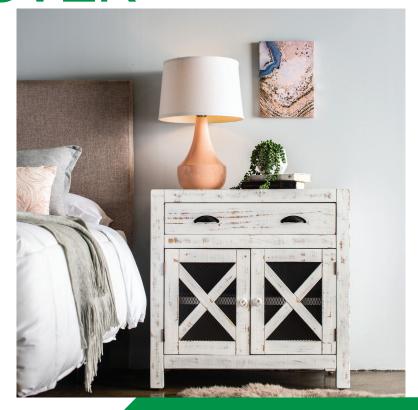

## **Hickory Run Accent Storage Chest**

Add rustic farmhouse flair to your favorite room with a Hanover accent storage chest. The Hickory Run storage chest is crafted from durable solid pine with a unique distressed finish. No two pieces look exactly alike with natural variations of wood texture, color tone, and finish technique.

One spacious drawer with ball bearing, metal glides offers smooth open and close functions. One fixed shelf behind two crisscross-over-wire doors provides convenient cabinet storage options. This stunning farmhouse-inspired chest is the perfect size for an entryway, kitchen, living room, bedroom, or guest room - the possibilities are endless! Apply both function and style to your decor with inspiring furniture designs by Hanover.

## **Features**

- Arrives fully assembled simply attach 2 metal drawer pulls and 2 wooden door knobs (included)
- 1-year limited warranty with excellent customer service
- ♦ Overall Dimensions (inches): 18 D x 32 W x 32 H
- ♦ Model HLR009-WHT includes 1 Storage Chest in Rustic White