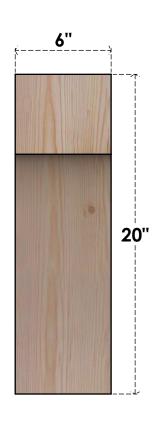

## BRC06X08X20WTL00RDF

6"W X 8"D X 20"H WESTLAKE ROUGH SAWN BRACE, DOUGLAS FIR

SIDE

## **FRONT**

**EKENA MILLWORK** 2300 WEST MAIN ST. CLARKSVILLE, TX 75426 TOLL FREE: 866-607-0453 WWW.EKENAMILLWORK.COM