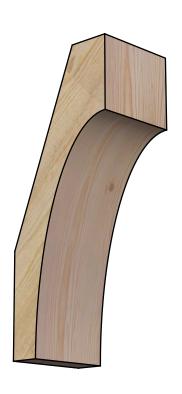

## BRC06X08X20WTL00RDF

6"W X 8"D X 20"H WESTLAKE ROUGH SAWN BRACE, DOUGLAS FIR

SIDE