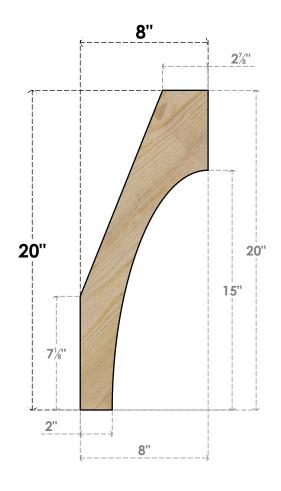

## BRC06X08X20WTL00RDF

6"W X 8"D X 20"H WESTLAKE ROUGH SAWN BRACE, DOUGLAS FIR

SIDE