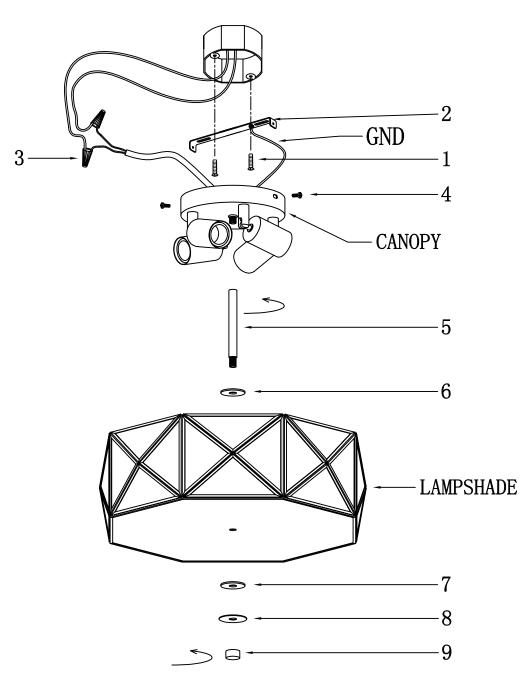

## ITEM NO.: SYBG1704-BD FIXTURE ASSEMBLY STEPS:

| DESCRIPTION           | PICTURE            | CODE      | QTY   |
|-----------------------|--------------------|-----------|-------|
| MOUNTING BOX<br>SCREW | <b>(</b> a)))))))) | 1         | 2 PCS |
| MOUNTING PLATE        |                    | 2/GND     | 1 SET |
| P3 WIRING CAP         |                    | 3         | 2 PCS |
| SCREW                 |                    | 4         | 2 PCS |
| MIDDLE ROD            |                    | 5/6/7/8/9 | 1 SET |
| CANOPY                |                    | CANOPY    | 1 SET |
| LAMPSHADE             |                    | LAMPSHADE | 1 PCS |

## CANOPY MOUNTING & WIRE CONNECTION ASSEMBLY STEPS:

Attach(N),(P) to achieve overall desired length.
Una (N),(P)para lograr la longitud deseada.
Joignez(N),(P)pour obtenir la Longueur voulue.