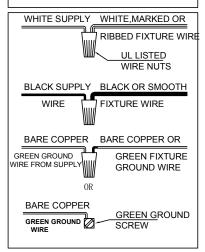

## ITEM NO.: SYBG1704-BD

- 1. AC110~120V,50~60Hz.The Max lamps power is 60W TYPE A Bulb.
- 2. Avoid to scratch the surface of lighting and the wires when install it.
- 3. Connecting the neutral wire with the white wire, the live wire with the black wire, the earth wire with the earth symbol(L-L, N-N).
- 4. Don't install it to the ceiling before it's completely dry, the surrounding around must be ventilated and dry.
- 5. Keep away from the acid, basicity objects and gases, clean withsoft cloth, water washing is not allowed.
- 6. Be careful when you install glass lamp shade.
- 7. The lighting must be installed by professional electrician and used indoor only.
- 8. Please keep attention to cut off the power supply when installing, cleaning, and replacing bulb.