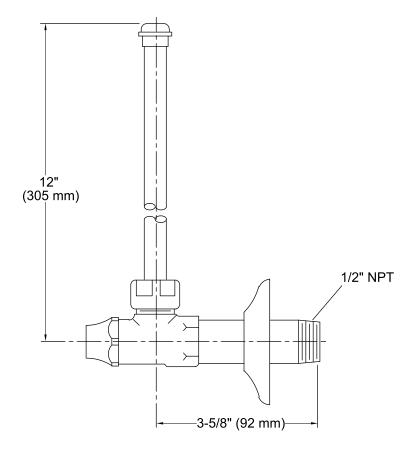

## **Technical Information**

All product dimensions are nominal.

#### Features

- Brass construction.
- Compression valve.
- Pair of angle supplies with stop.
- Annealed vertical tube with union connection.
- 1/2" NPT connection with flange.
- Loose key stop.