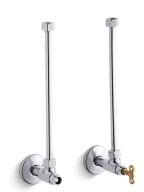

#### Features

- Brass construction.
- Compression valve.
- Pair of angle supplies with stop.
- Annealed vertical tube with union connection.
- 1/2" NPT connection with flange.
- Loose key stop.

## **Available Colors/Finishes**

Color tiles intended for reference only.

Color Code Description

CP Polished Chrome

Angle Supply with Stop (pair) K-7608

# KOHLER, Faucets

Angle Supply with Stop (pair) K-7608