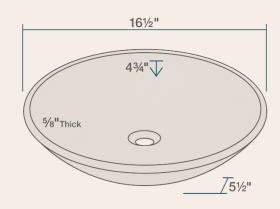

16 1/2" x 16 1/2" x 5 1/2" 5/8" Thick Bowl Hand-Polished Granite Limited Lifetime Warranty Tan-Colored Stone Throughout

## **Features**

| reatures            |                             |                                    |                          |                              |          |
|---------------------|-----------------------------|------------------------------------|--------------------------|------------------------------|----------|
| Vessel Installation | 18" Minimum Cabinet<br>Size | 5/8" Thick                         | Hand-Polished<br>Granite | Limited Lifetime<br>Warranty | One Bowl |
|                     | <b>←→</b>                   | $\left \longleftrightarrow\right $ |                          |                              | °        |
|                     |                             |                                    |                          |                              |          |
|                     |                             |                                    |                          |                              |          |