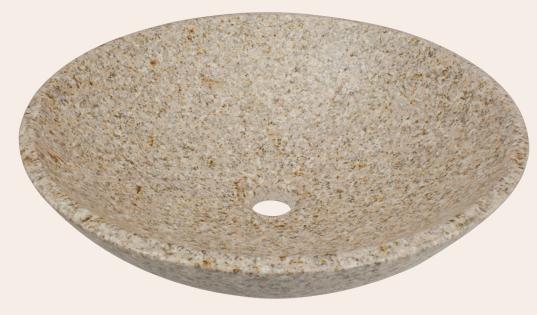

## 850-TAN Granite Vessel Sink

## Stone

Our stone sinks are available in a variety of colors to fit any unique style. They are very durable and add natural beauty to your bathroom. The sinks are carved from natural stone blocks and polished by hand which gives the sinks a smooth easy to clean finish. The stone will not absorb odor or stains, making the sinks easy to maintain. Our stone sinks are covered by a limited lifetime warranty.

16 1/2" x 16 1/2" x 5 1/2" 5/8" Thick Bowl Hand-Polished Granite Limited Lifetime Warranty Tan-Colored Stone Throughout