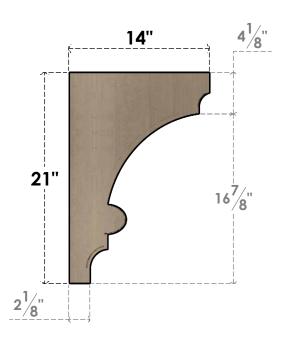

## SIDE PROFILE

## ITEM NUMBER: CORU07X14X21DIARCPR

7"W X 14"D X 21"H SERIES 2 CLASSIC DIANE ROUGH CEDAR TIMBERTHANE FAUX WOOD CORBEL, PRIMED