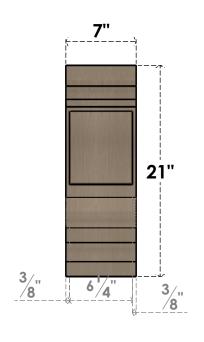

## **FRONT PROFILE**

## ITEM NUMBER: CORU07X14X21DIARCPR

7"W X 14"D X 21"H SERIES 2 CLASSIC DIANE ROUGH CEDAR TIMBERTHANE FAUX WOOD CORBEL, PRIMED