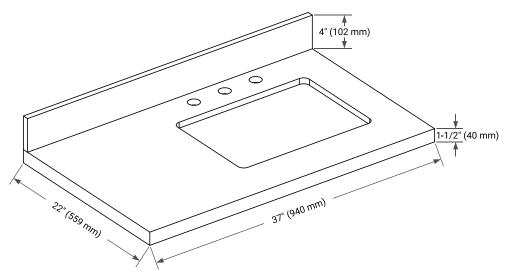

### OVERALL DIMENSIONS

37" W x 22" D x 1.5" H

#### EDGE SIDE VIEW

# 3/4" (18 mm) 3/4" (18 mm) 1-1/2" (40 mm)