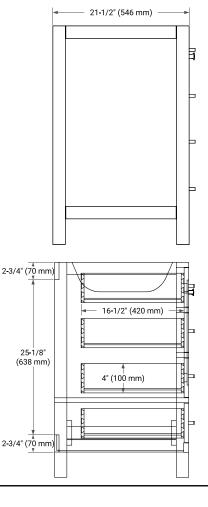

### BASE CABINET DIMENSIONS

36" W x 21.5" D x 34.5" H

#### FRONT VIEW

#### PLAN VIEW

#### SIDE VIEW