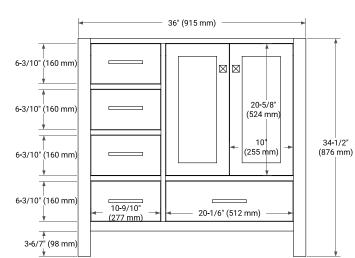

### BASE CABINET DIMENSIONS

36" W x 21.5" D x 34.5" H

#### FRONT VIEW

#### PLAN VIEW

#### SIDE VIEW