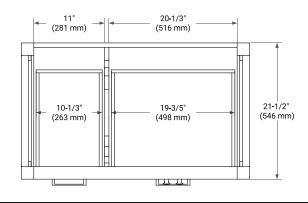

### OVERALL DIMENSIONS

37" W x 22" D x 1.5" H

## COUNTERTOP OPTIONS

Carrara Marble

White Quartz

#### COUNTERTOP PLAN VIEW

#### FEATURES

- Solid countertop with mitered edges & seams
- Undermount white rectangular sink
- Pre-drilled for 8" widespread faucet

#### INCLUDED

- Countertop
- Matching Backsplash
- Rectangle Sink