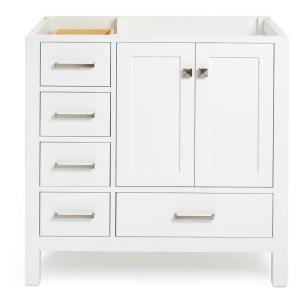

## ARIEL

### BASE CABINET DIMENSIONS

36" W x 21.5" D x 34.5" H

### **FEATURES**

- Solid wood frame & plywood panels
- Dovetail drawers and joints
- Soft closing doors & drawers