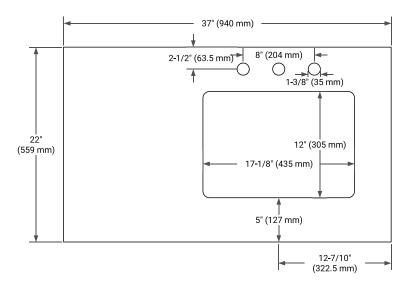

### OVERALL DIMENSIONS

37" W x 22" D x 1.5" H

#### COUNTERTOP PLAN VIEW

#### FEATURES

- Solid countertop with mitered edges & seams
- Undermount white rectangular sink
- Pre-drilled for 8" widespread faucet