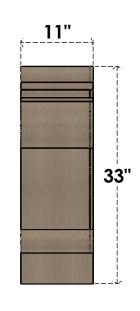

#### ITEM NUMBER: CORU11X22X33MAYRCPR

11"W X 22"D X 33"H SERIES 2 CLASSIC MAYFLOWER ROUGH CEDAR TIMBERTHANE FAUX WOOD CORBEL, PRIMED

### SIDE PROFILE