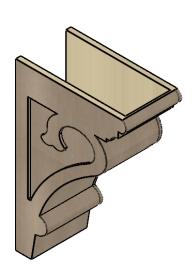

#### ITEM NUMBER: CORU11X22X33MAYRCPR

11"W X 22"D X 33"H SERIES 2 CLASSIC MAYFLOWER ROUGH CEDAR TIMBERTHANE FAUX WOOD CORBEL, PRIMED

# **ISOMETRIC**

**EKENA MILLWORK** 2300 WEST MAIN ST. CLARKSVILLE, TX 75426 TOLL FREE: 866-607-0453 WWW.EKENAMILLWORK.COM

GENERATED DATE: 01/27/2023

- 1. INSTALLATION TO BE COMPLETED IN ACCORDANCE WITH MANUFACTURER'S SPECIFICATIONS.
  2. DRAWING MAY NOT BE TO SCALE
  3. THIS DRAWING IS INTENDED FOR DESIGN AND PLANNING PURPOSES ONLY.
  4. ALL INFORMATION CONTAINED HEREIN WAS CURRENT AT THE TIME OF DEVELOPMENT BUT MUST BE REVIEWED AND APPROVED BY THE PRODUCT MANUFACTURER TO BE CONSIDERED ACCURATE.
- 5. TIMBERTHANE ARCHITECTURAL PRODUCTS ARE MADE FROM HIGH DENSITY URETHANE AND COME FACTORY PRIMED