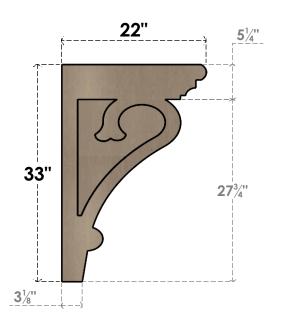

#### ITEM NUMBER: CORU11X22X33MAYRCPR

11"W X 22"D X 33"H SERIES 2 CLASSIC MAYFLOWER ROUGH CEDAR TIMBERTHANE FAUX WOOD CORBEL, PRIMED

## **FRONT PROFILE**