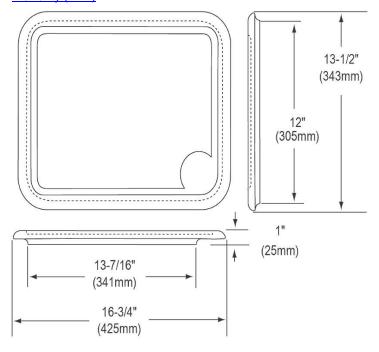

## PRODUCT SPECIFICATIONS

Elkay Hardwood 16-3/4" x 13-1/2" x 1" Cutting Board. Overall dimensions are 16-3/4" x 13-1/2" x 1". Made of Solid Maple (Hardwood).

Custom designed cutting boards are:

- Designed to securely lock into your sink or countertop opening providing confidence the board will not shift around during use.
- Manufactured from the finest hardwoods grown in a sustainable manner
- Properly sized according to your sink bowl, and built to provide years of daily use.

Cutting board is neither dishwasher nor microwave safe. Since most are designed to sit on the flange of the sink, they are not recommended for undermount sinks that have less than a 1/2" reveal.

| Material:          | Solid Maple (Hardwood)             |
|--------------------|------------------------------------|
| Dimensions:        | 16-3/4" x 13-1/2" x 1"             |
| Fits Bowl Size(s): | 13-1/2" x 16" and select 14" x 14" |