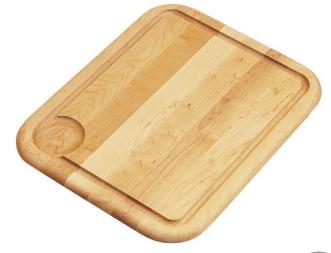

## PRODUCT SPECIFICATIONS

Elkay Hardwood 16-3/4" x 13-1/2" x 1" Cutting Board. Overall dimensions are 16-3/4" x 13-1/2" x 1". Made of Solid Maple (Hardwood).

Custom designed cutting boards are:

- Designed to securely lock into your sink or countertop opening providing confidence the board will not shift around during use.
- Manufactured from the finest hardwoods grown in a sustainable manner
- Properly sized according to your sink bowl, and built to provide years of daily use.

Cutting board is neither dishwasher nor microwave safe. Since most are designed to sit on the flange of the sink, they are not recommended for undermount sinks that have less than a 1/2" reveal.

| Material:          | Solid Maple (Hardwood)             |
|--------------------|------------------------------------|
| Dimensions:        | 16-3/4" x 13-1/2" x 1"             |
| Fits Bowl Size(s): | 13-1/2" x 16" and select 14" x 14" |