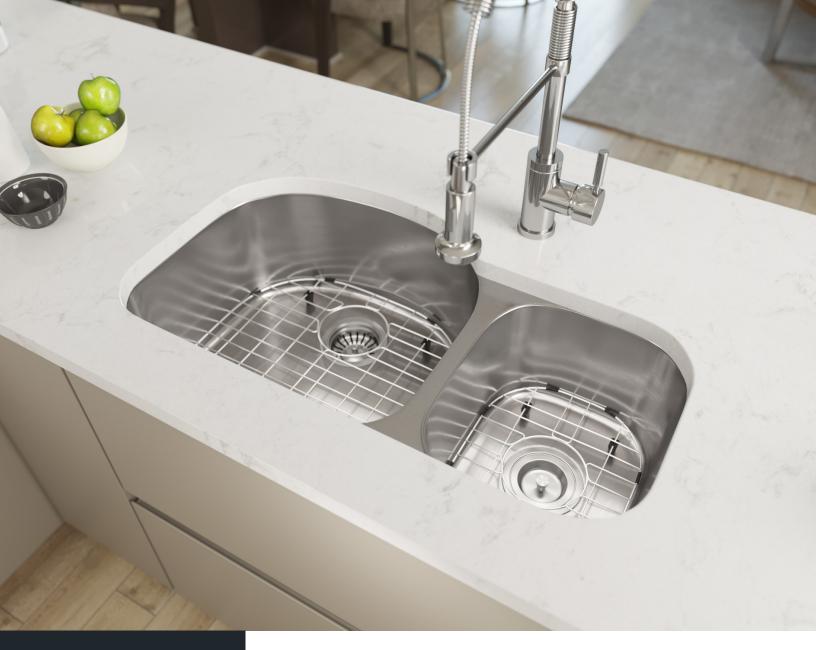

# René

R1-1002L

Offset Bowl

16G UPC: 841412129343

18G UPC: 841412129336

## **FEATURES**

- 16 or 18 Gauge Steel
- Undermount Installation
- Brushed Satin Finish
- Cold Rolled Stainless Steel
- 33" Minimum Cabinet Size
- Fully Insulated

- Limited Lifetime Warranty
- Offset Drain 3 1/2"
- Sound Dampening Pads
- Installation Hardware included
- · Cutout Template Included

### **STAINLESS STEEL**

Stainless Steel is the most popular choice for today's kitchens due to its clean look and durability. The beautiful brushed satin finish helps to hide small scratches that may occur over the lifetime of the sink. Our Stainless Steel sinks are made from high quality, 14, 16, 18, or 20 gauge, 304 steel. Each sink is fully insulated and has a sound dampening pad.