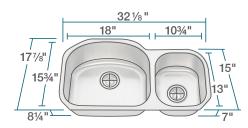

L

Offset Bowl

16G UPC: 841412129343

18G UPC: 841412129336

## **FEATURES**

- 16 or 18 Gauge Steel
- Undermount Installation
- Brushed Satin Finish
- Cold Rolled Stainless Steel
- 33" Minimum Cabinet Size
- Fully Insulated

- Limited Lifetime Warranty
- Offset Drain 3 1/2"
- Sound Dampening Pads
- Installation Hardware included
- · Cutout Template Included

### **ACCESSORIES**







### **STAINLESS STEEL**

Stainless Steel is the most popular choice for today's kitchens due to its clean look and durability. The beautiful brushed satin finish helps to hide small scratches that may occur over the lifetime of the sink. Our Stainless Steel sinks are made from high quality, 14, 16, 18, or 20 gauge, 304 steel. Each sink is fully insulated and has a sound dampening pad.

#### **DIMENSIONS**



www.renesinks.com 872.241.0016 sales@renesinks.com