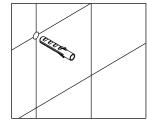

## **INSTALLATION: Dash Collection**

- 1. Using a ¼" drill bit, drill two pilot holes approximately 1-3/16" deep and use the base bracket to determine the distance apart.
- 2. Insert the plastic wall anchors into the two pilot holes, making sure the anchor and the wall are even.
- 3. Using the provided screws, attached the base bracket to the wall.
- 4. Fit the base into position and lock it with the set screw using an Allen wrench.