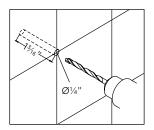

## **INSTALLATION: Dash Collection**

- 1. Using a ¼" drill bit, drill two pilot holes approximately 1-3/16" deep and use the base bracket to determine the distance apart.
- 2. Insert the plastic wall anchors into the two pilot holes, making sure the anchor and the wall are even.
- 3. Using the provided screws, attached the base bracket to the wall.
- 4. Fit the base into position and lock it with the set screw using an Allen wrench.