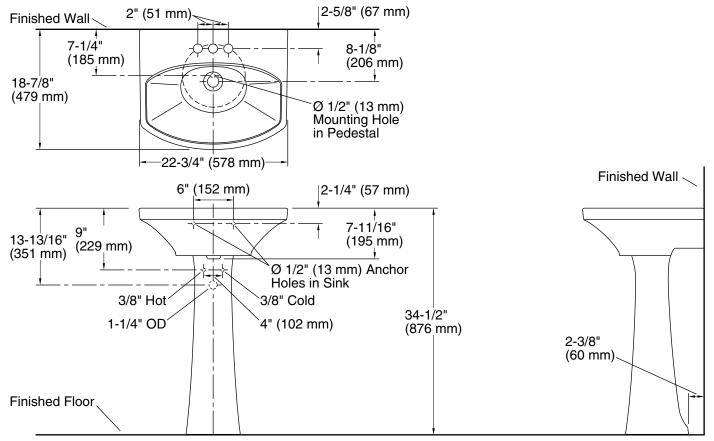

### Features

- 4" (102 mm) centerset faucet holes.
- Overflow drain.
- Combination consists of the K-2363-4 basin and the K-2364 pedestal.
- Coordinates with other products in the Cimarron collection.

## **Technical Information**

| All product dimensions are nominal. |                                                                                |  |  |
|-------------------------------------|--------------------------------------------------------------------------------|--|--|
| Bowl configuration:                 | Single                                                                         |  |  |
| Installation:                       | Pedestal                                                                       |  |  |
| Bowl area (Only):                   | Length: 21" (533 mm)<br>Width: 12-3/4" (324 mm)<br>Water depth: 3-5/8" (92 mm) |  |  |
| Number of deck holes:               | 3                                                                              |  |  |
| Faucet hole spacing:                | 4" (102 mm)                                                                    |  |  |
| Faucet hole(s):                     | 1-1/4" (32 mm)                                                                 |  |  |
| Drain hole:                         | 1-3/4" (44 mm)                                                                 |  |  |
|                                     |                                                                                |  |  |