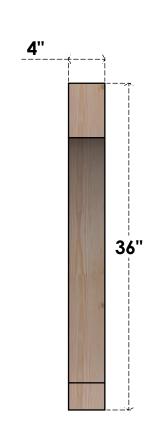

## BRC04X32X36IMP00RDF

4"W X 32"D X 36"H IMPERIAL ROUGH SAWN BRACE, DOUGLAS FIR

## SIDE