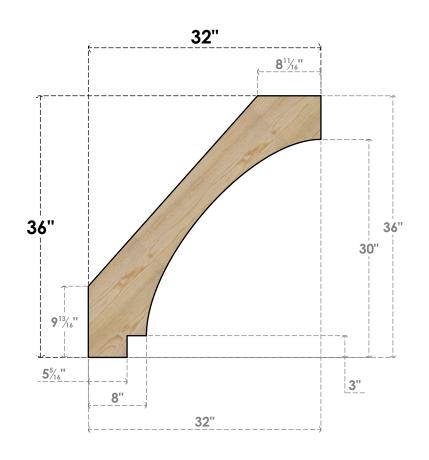

## BRC04X32X36IMP00RDF

4"W X 32"D X 36"H IMPERIAL ROUGH SAWN BRACE, DOUGLAS FIR

## **FRONT**

**EKENA MILLWORK** 2300 WEST MAIN ST. CLARKSVILLE, TX 75426 TOLL FREE: 866-607-0453 WWW.EKENAMILLWORK.COM