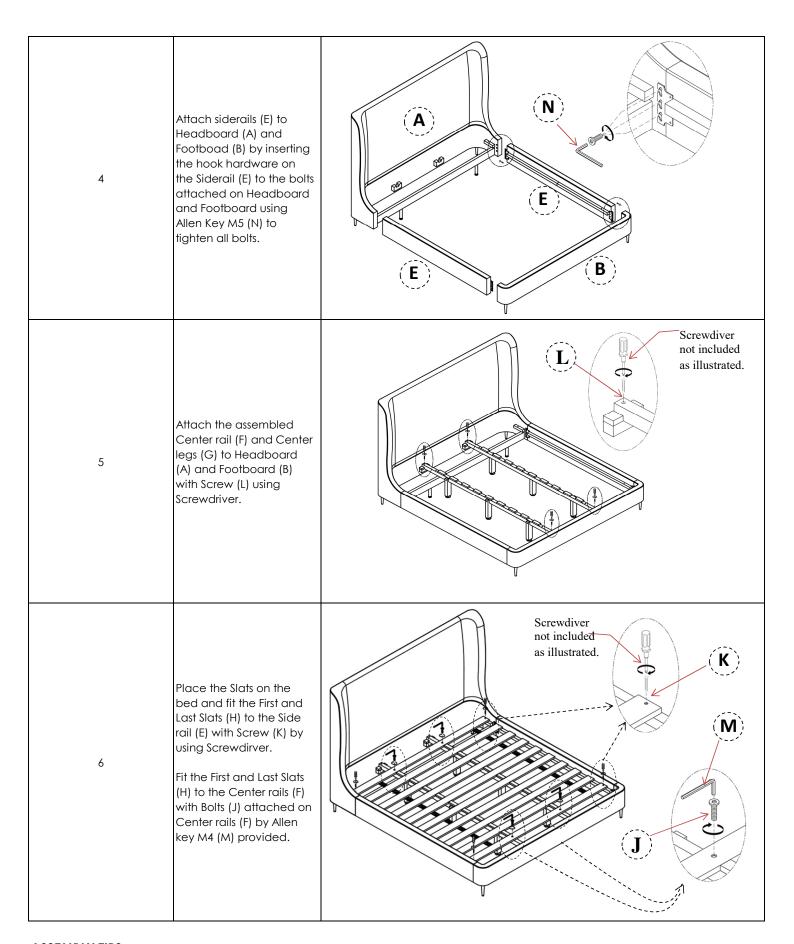

## ASSEMBLY INSTRUCTIONS

| STEPS | DESCRIPTION                                                                                                                                                    | ILLUSTRATION   |
|-------|----------------------------------------------------------------------------------------------------------------------------------------------------------------|----------------|
| 1     | Attach the Round Wooden Legs (C) to Heahboard (A) by turning to tighten all.  Attach Metal Legs (D) to the Headboard (A) with Blot (I) using Allen Key M4 (M). |                |
| 2     | Attach Metal Legs (D) to<br>the Footboard (B) with<br>Bolt (I) using Allen Key M4<br>(M).                                                                      |                |
| 3     | Secure Center Legs (G) to<br>the Center Rail (F) with<br>Bolts (J) attached on<br>Center rail (F) using<br>Allenkey M4 (M).                                    | J G ADJUSTABLE |