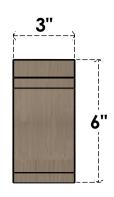

## ITEM NUMBER: CORU03X09X06LGYRCPR

3"W X 9"D X 6"H SERIES 3 CLASSIC LEGACY ROUGH CEDAR TIMBERTHANE FAUX WOOD CORBEL, PRIMED

## FRONT PROFILE