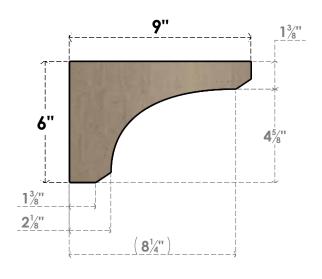

## ITEM NUMBER: CORU03X09X06LGYRCPR

3"W X 9"D X 6"H SERIES 3 CLASSIC LEGACY ROUGH CEDAR TIMBERTHANE FAUX WOOD CORBEL, PRIMED

## SIDE PROFILE