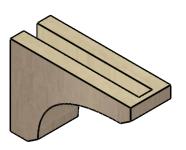

## ITEM NUMBER: CORU03X09X06LGYRCPR

3"W X 9"D X 6"H SERIES 3 CLASSIC LEGACY ROUGH CEDAR TIMBERTHANE FAUX WOOD CORBEL, PRIMED

## **ISOMETRIC**

**EKENA MILLWORK** 2300 WEST MAIN ST. CLARKSVILLE, TX 75426 TOLL FREE: 866-607-0453 WWW.EKENAMILLWORK.COM

GENERATED DATE: 01/27/2023

- 1. INSTALLATION TO BE COMPLETED IN ACCORDANCE WITH MANUFACTURER'S SPECIFICATIONS.